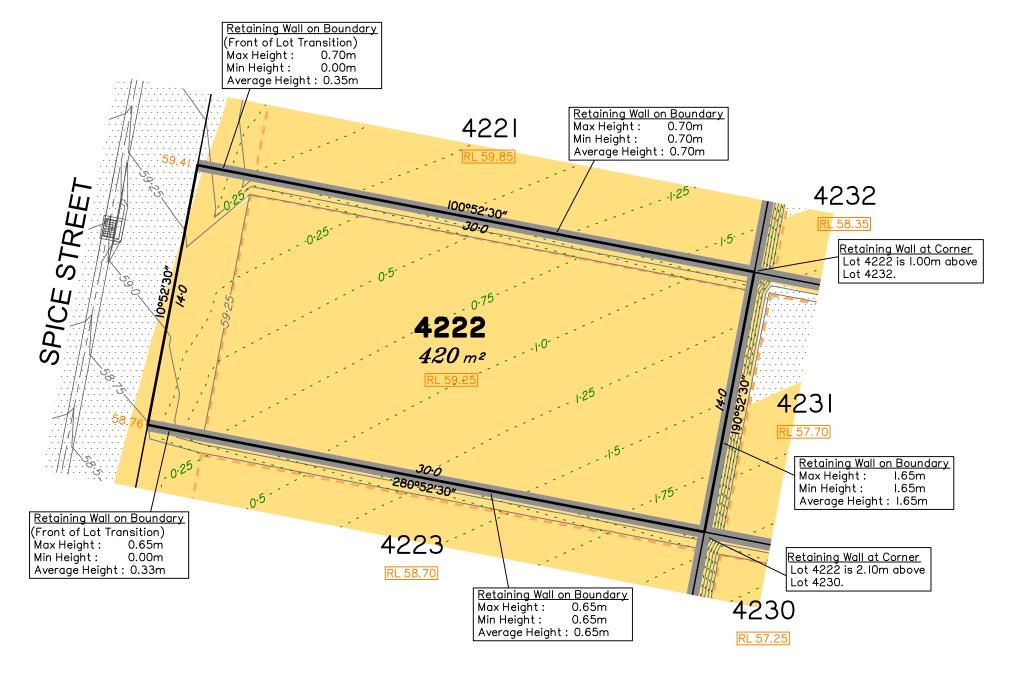

Extent of retaining walls shown indicatively only. Retaining walls may not extend the full length of a lot boundary where finished level between allotments is less than 0.5m.

Parts of this lot may be subject to rip and re-compact earthwork procedures as determined by site conditions. This process may be completed in cut locations to assist the house pad construction. Any re-compaction will comply with AS3798 requirements and certified by a third party company

the lot shown hereon)

**LEGEND** 

Area of Fill

Area of Cut

**Design Contours** 

Retaining Wall

(Not all items in this legend may be relevant to

Depth of Fill Contours

Tiered Retaining Wall

Finished Pad Design Level XX.XX Finished Surface Design Level

> Saunders Havill Group Pty Ltd ABN 24 144 972 949 Brisbane Springfield head office 9 Thompson St Bowen Hills Q 4006 phone 1300 123 SHG web www.saundershavill.com

## Disclosure Plan for Proposed Lot 4222 on SP353603

16

20

Described as part of Lot 9003 on SP341938 Existing Title Reference: 51368521

14

SCALE @A3 1:200 - LENGTHS ARE IN METRES

Locality of Greenbank (Logan City Council)

Level Datum: AHD der. Origin of Levels: PSM 203673 RL of Origin: 54.070 Contour Interval: 0.25m Scale @A3 1: 200

Dwg No. 7598 S 79 DP A 4222