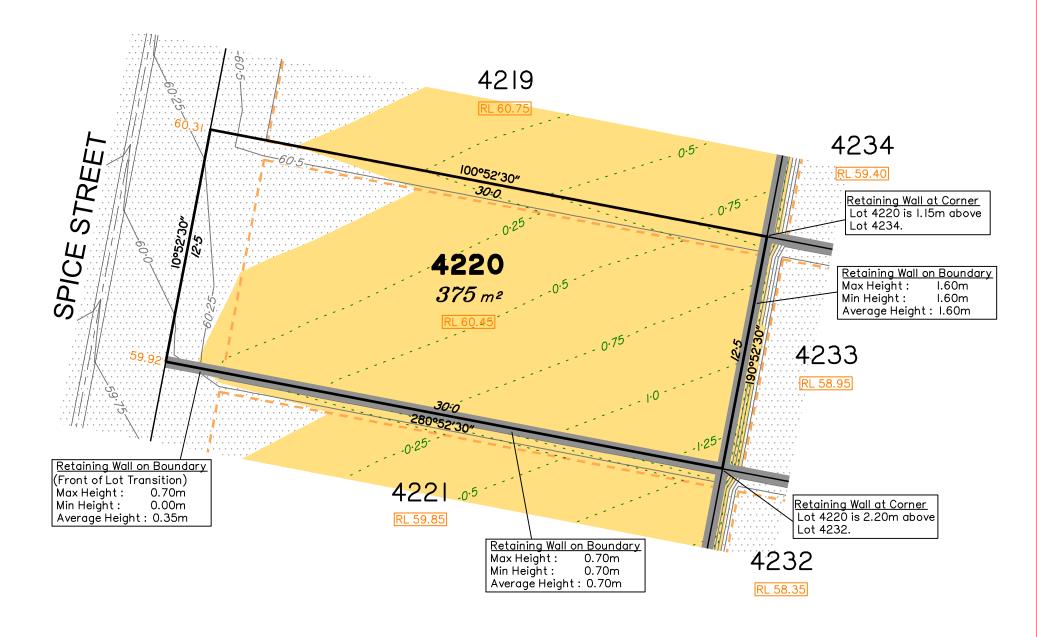

Extent of retaining walls shown indicatively only. Retaining walls may not extend the full length of a lot boundary where finished level between allotments is less than 0.5m.

Parts of this lot may be subject to rip and re-compact earthwork procedures as determined by site conditions. This process may be completed in cut locations to assist the house pad construction. Any re-compaction will comply with AS3798 requirements and certified by a third party company.

the lot shown hereon)

**LEGEND** 

Area of Fill

Area of Cut

**Design Contours** 

Retaining Wall

Depth of Fill Contours

Tiered Retaining Wall

Finished Pad Design Level

XX.XX Finished Surface Design Level

(Not all items in this legend may be relevant to

Saunders Havill Group Pty Ltd ABN 24 144 972 949 Brisbane Springfield head office 9 Thompson St Bowen Hills Q 4006 phone 1300 123 SHG web www.saundershavill.com

## Disclosure Plan for Proposed Lot 4220 on SP353603

16

20

22

14

SCALE @A3 1:200 - LENGTHS ARE IN METRES

Described as part of Lot 9003 on SP341938 Existing Title Reference: 51368521

Locality of Greenbank (Logan City Council)

Level Datum: AHD der. Origin of Levels: PSM 203673 RL of Origin: 54.070 Contour Interval: 0.25m

Scale @A3 1: 200

Dwg No. 7598 S 79 DP A 4220