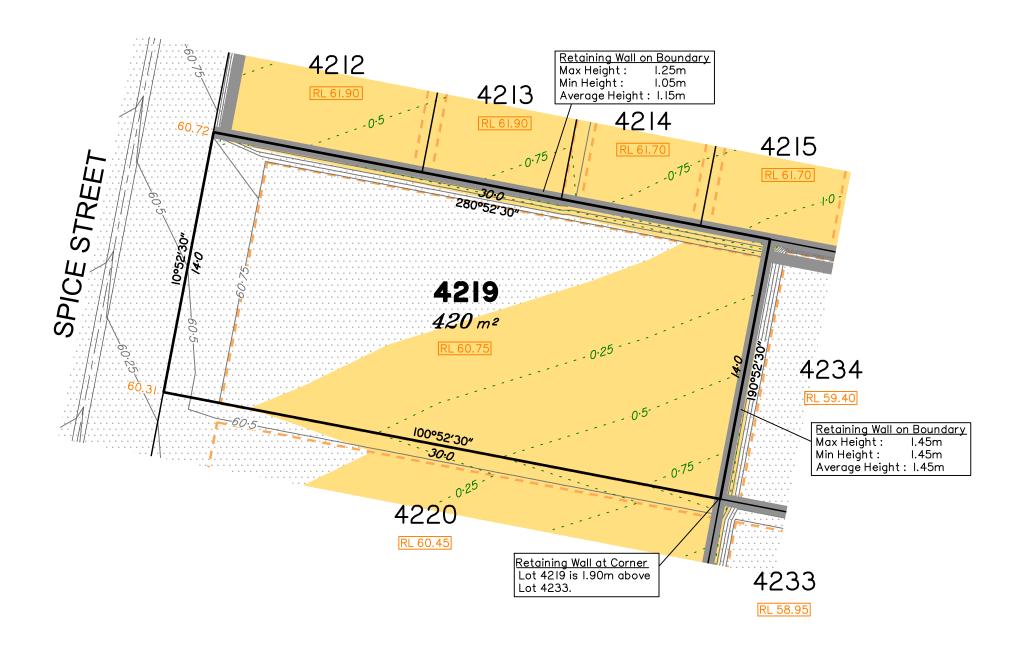

Extent of retaining walls shown indicatively only. Retaining walls may not extend the full length of a lot boundary where finished level between allotments is less than 0.5m.

Parts of this lot may be subject to rip and re-compact earthwork procedures as determined by site conditions. This process may be completed in cut locations to assist the house pad construction. Any re-compaction will comply with AS3798 requirements and certified by a third party company.

the lot shown hereon)

LEGEND

Area of Fill

Area of Cut

**Design Contours** 

Retaining Wall

(Not all items in this legend may be relevant to

Depth of Fill Contours

Tiered Retaining Wall

Finished Pad Design Level XX.XX Finished Surface Design Level

> Saunders Havill Group Pty Ltd ABN 24 144 972 949 Brisbane Springfield head office 9 Thompson St Bowen Hills Q 4006 phone 1300 123 SHG web www.saundershavill.com

## Disclosure Plan for Proposed Lot 4219 on SP353603

16

20

Described as part of Lot 9003 on SP341938 Existing Title Reference: 51368521

14

SCALE @A3 1:200 - LENGTHS ARE IN METRES

Locality of Greenbank (Logan City Council)

Level Datum: AHD der. Origin of Levels: PSM 203673 RL of Origin: 54.070 Contour Interval: 0.25m

Scale @A3 1: 200

Dwg No. 7598 S 79 DP A 4219