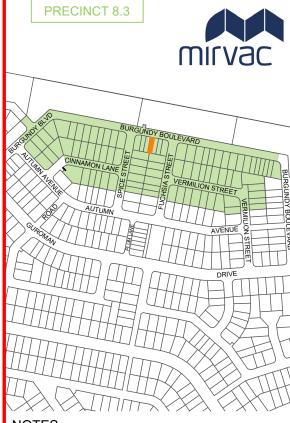

#### Disclosure Plan for Proposed Lot 4215 on SP353603

14

16

18

20

SCALE @A3 1:200 - LENGTHS ARE IN METRES

12

Described as part of Lot 9003 on SP341938 Existing Title Reference: 51368521

Locality of Greenbank (Logan City Council)

Level Datum: AHD der. Origin of Levels: PSM 203673 RL of Origin: 54.070 Contour Interval: 0.25m

Scale @A3 1: 200

Dwg No. 7598 S 79 DP A 4215