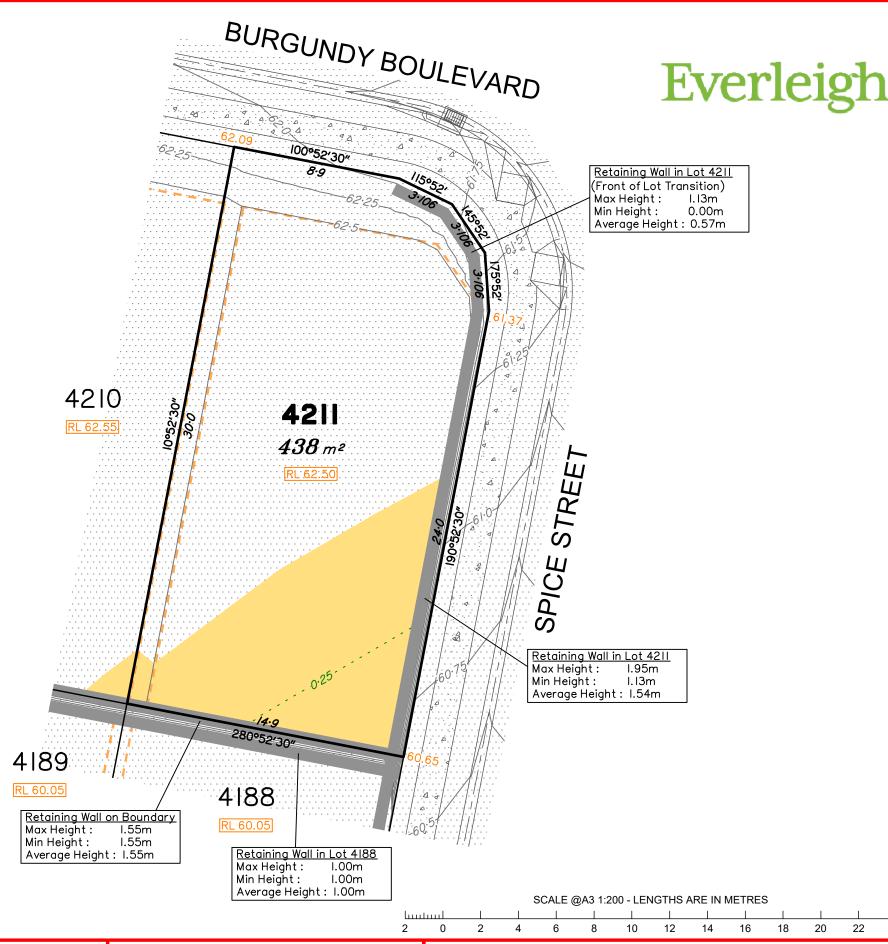

## Disclosure Plan for Proposed Lot 4211 on SP353603

22

Described as part of Lot 9003 on SP341938 Existing Title Reference: 51368521

Locality of Greenbank (Logan City Council)

Level Datum: AHD der. Origin of Levels: PSM 203673 RL of Origin: 54.070 Contour Interval: 0.25m

Scale @A3 1: 200

Dwg No. 7598 S 79 DP A 4211