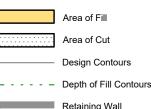

Extent of retaining walls shown indicatively only. Retaining walls may not extend the full length of a lot boundary where finished level between allotments is less than 0.5m.

Parts of this lot may be subject to rip and re-compact earthwork procedures as determined by site conditions. This process may be completed in cut locations to assist the house pad construction. Any re-compaction will comply with AS3798 requirements and certified by a third party company.

#### LEGEND

Retaining Wall

Tiered Retaining Wall

Finished Pad Design Level

XX.XX Finished Surface Design Level

(Not all items in this legend may be relevant to the lot shown hereon)

Saunders Havill Group Pty Ltd ABN 24 144 972 949 Brisbane / Springfield head office 9 Thompson St Bowen Hills Q 4006 phone 1300 123 SHG web www.saundershavill.com