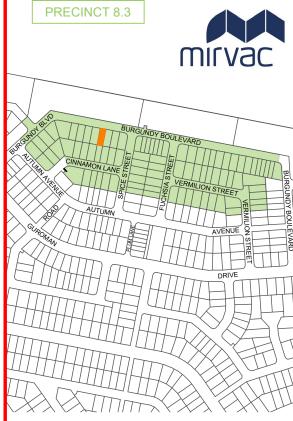

# Disclosure Plan for Proposed Lot 4208 on SP353603

14

16

20

SCALE @A3 1:200 - LENGTHS ARE IN METRES

12

Described as part of Lot 9003 on SP341938 Existing Title Reference: 51368521

Locality of Greenbank (Logan City Council)

BURGUNDY BOULEVARD

100°52′30″

4208

300 m2