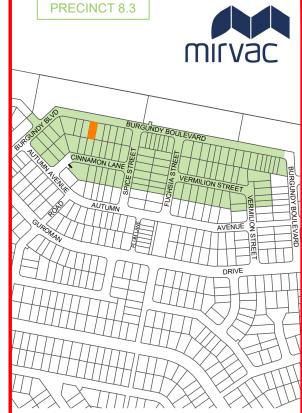

### Disclosure Plan for Proposed Lot 4206 on SP353603

16

18

20

Described as part of Lot 9003 on SP341938 Existing Title Reference: 51368521

14

SCALE @A3 1:200 - LENGTHS ARE IN METRES

12