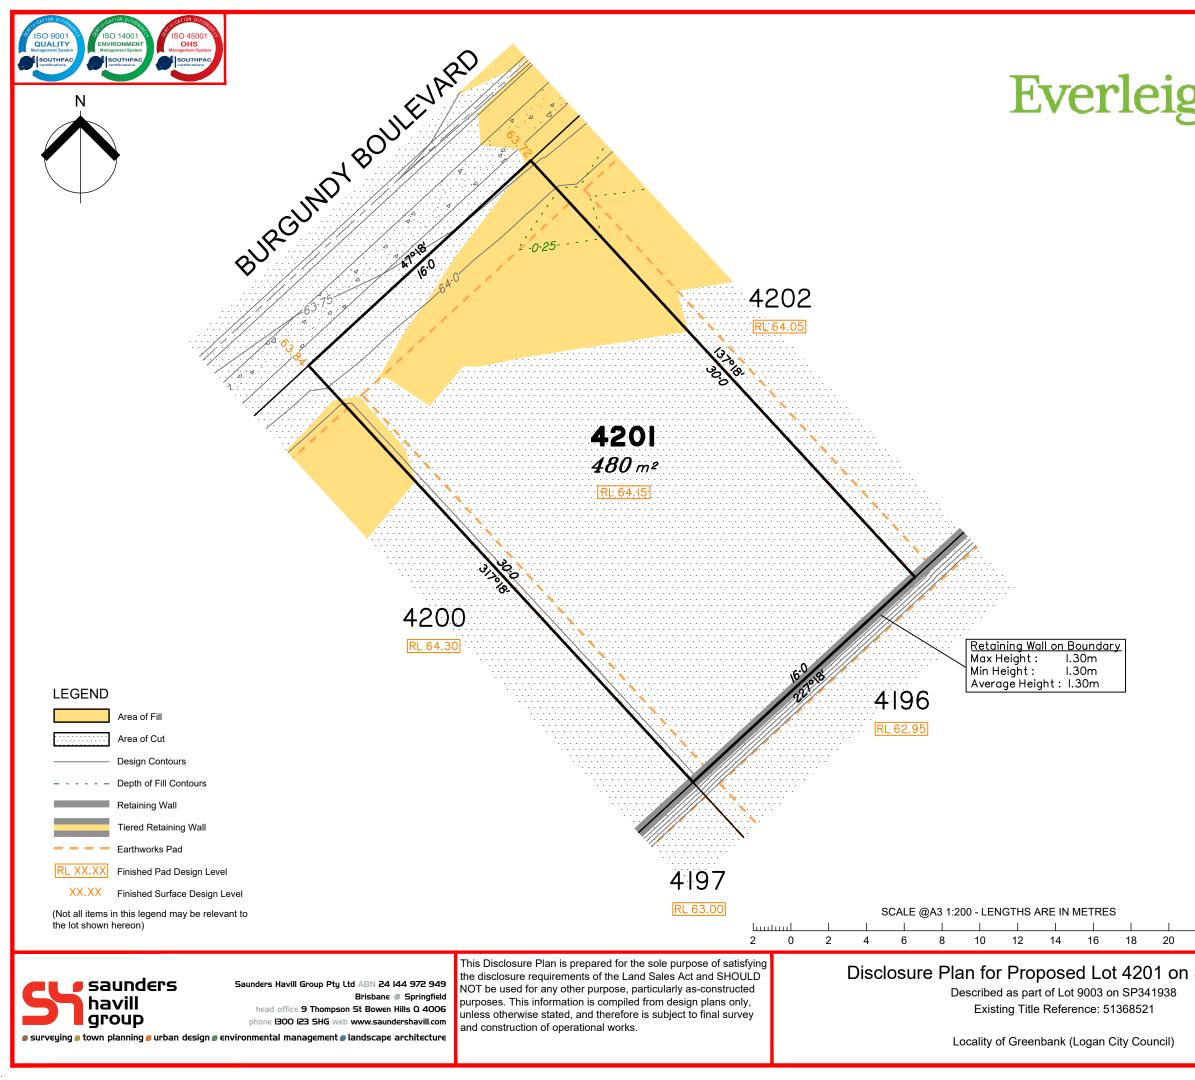

| rh             |                                                                                                                                                                                                                                                                                                                                                                                                                                                                                                       |                                                                                                                                                         | PF | RECINO   | CT 8                                                 | .3<br>MIRVAC                                                                                            |  |
|----------------|-------------------------------------------------------------------------------------------------------------------------------------------------------------------------------------------------------------------------------------------------------------------------------------------------------------------------------------------------------------------------------------------------------------------------------------------------------------------------------------------------------|---------------------------------------------------------------------------------------------------------------------------------------------------------|----|----------|------------------------------------------------------|---------------------------------------------------------------------------------------------------------|--|
| <b>&gt;</b> ** |                                                                                                                                                                                                                                                                                                                                                                                                                                                                                                       |                                                                                                                                                         |    |          |                                                      |                                                                                                         |  |
|                |                                                                                                                                                                                                                                                                                                                                                                                                                                                                                                       | $\langle \rangle$                                                                                                                                       |    | AU       |                                                      | BURGUNDY BOULEVARD<br>BURGUNDY BOULEVARD<br>BURGUNDY BOULEVARD<br>BURGUNDY BOULEVARD<br>AVENUE<br>DRIVE |  |
|                |                                                                                                                                                                                                                                                                                                                                                                                                                                                                                                       |                                                                                                                                                         |    |          |                                                      |                                                                                                         |  |
|                | NOTES                                                                                                                                                                                                                                                                                                                                                                                                                                                                                                 |                                                                                                                                                         |    |          |                                                      |                                                                                                         |  |
|                | This plan has been prepared from preliminary survey plan<br>(SP353603) and engineering plans provided on the 06/01/2025 by<br>Premise Civil Engineering Pty Ltd.                                                                                                                                                                                                                                                                                                                                      |                                                                                                                                                         |    |          |                                                      |                                                                                                         |  |
|                | The current development approval was granted for this subdivision (DEV2022/1277/7) by the Minister for Economic Development Queensland on 15th of December 2023.                                                                                                                                                                                                                                                                                                                                      |                                                                                                                                                         |    |          |                                                      |                                                                                                         |  |
|                | The relevant authorities have granted operational works approval, for the proposed lot.                                                                                                                                                                                                                                                                                                                                                                                                               |                                                                                                                                                         |    |          |                                                      |                                                                                                         |  |
|                | The purchaser should refer to the applicable development<br>approvals for building and/or other requirements that may be<br>applicable to the lot.                                                                                                                                                                                                                                                                                                                                                    |                                                                                                                                                         |    |          |                                                      |                                                                                                         |  |
|                | Extent of retaining walls shown indicatively only. Retaining walls<br>may not extend the full length of a lot boundary where finished<br>level between allotments is less than 0.5m.<br>Parts of this lot may be subject to rip and re-compact earthwork<br>procedures as determined by site conditions. This process may be<br>completed in cut locations to assist the house pad construction.<br>Any re-compaction will comply with AS3798 requirements and<br>certified by a third party company. |                                                                                                                                                         |    |          |                                                      |                                                                                                         |  |
|                |                                                                                                                                                                                                                                                                                                                                                                                                                                                                                                       |                                                                                                                                                         |    |          |                                                      |                                                                                                         |  |
|                | th                                                                                                                                                                                                                                                                                                                                                                                                                                                                                                    | All fill shall be placed and compacted in a controlled manner so that Level 1 level of responsibility may be achieved and certified as per AS3798-2007. |    |          |                                                      |                                                                                                         |  |
|                |                                                                                                                                                                                                                                                                                                                                                                                                                                                                                                       |                                                                                                                                                         |    |          |                                                      |                                                                                                         |  |
|                |                                                                                                                                                                                                                                                                                                                                                                                                                                                                                                       | No.                                                                                                                                                     | by | Date     |                                                      | Description                                                                                             |  |
| 1 1            | lssues                                                                                                                                                                                                                                                                                                                                                                                                                                                                                                | A                                                                                                                                                       | MS | 27/02/25 | PS                                                   | Original Issue                                                                                          |  |
| 22 24          |                                                                                                                                                                                                                                                                                                                                                                                                                                                                                                       |                                                                                                                                                         |    |          |                                                      |                                                                                                         |  |
| SP353603       |                                                                                                                                                                                                                                                                                                                                                                                                                                                                                                       |                                                                                                                                                         |    |          |                                                      | vel Datum: AHD der.                                                                                     |  |
| 2. 000000      |                                                                                                                                                                                                                                                                                                                                                                                                                                                                                                       |                                                                                                                                                         |    |          | Origin of Levels: PSM 203673<br>RL of Origin: 54.070 |                                                                                                         |  |
|                |                                                                                                                                                                                                                                                                                                                                                                                                                                                                                                       |                                                                                                                                                         |    |          | -                                                    | ontour Interval: 0.25m                                                                                  |  |
|                |                                                                                                                                                                                                                                                                                                                                                                                                                                                                                                       |                                                                                                                                                         |    |          | <u>Scale @A3_1:200</u><br>Dwg No_7598 S 79 DP A_4201 |                                                                                                         |  |