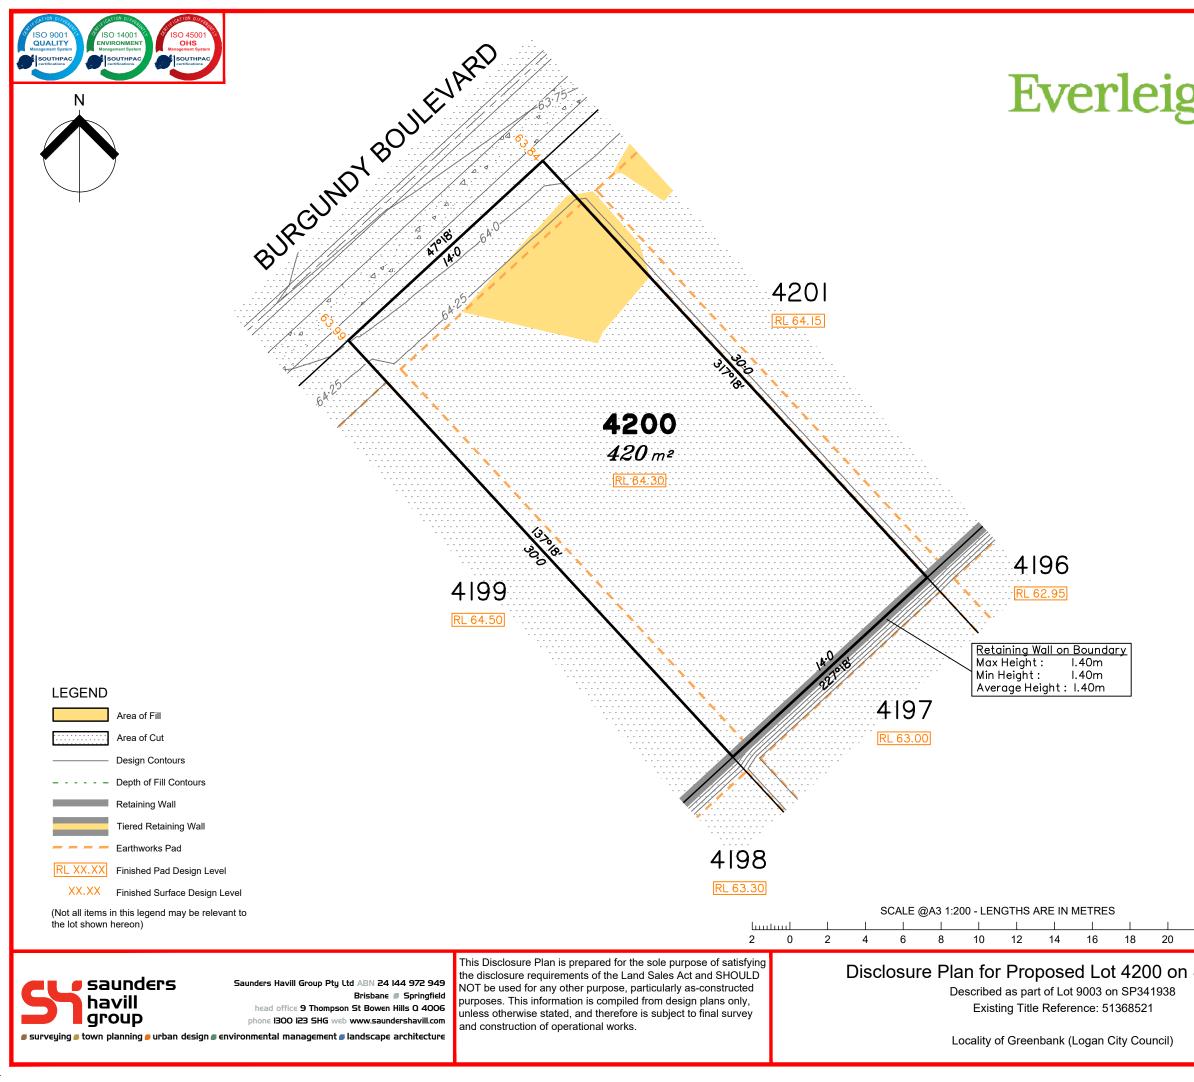

|           |                                                                                                                                                                                                                                                                                                               |     | PF | RECINC   | CT 8                                                                                                     | .3                         |  |  |
|-----------|---------------------------------------------------------------------------------------------------------------------------------------------------------------------------------------------------------------------------------------------------------------------------------------------------------------|-----|----|----------|----------------------------------------------------------------------------------------------------------|----------------------------|--|--|
| rh        |                                                                                                                                                                                                                                                                                                               |     |    |          |                                                                                                          | mirvac                     |  |  |
| 511       |                                                                                                                                                                                                                                                                                                               |     |    |          |                                                                                                          |                            |  |  |
|           | BURGUNDY BOULEVARD                                                                                                                                                                                                                                                                                            |     |    |          |                                                                                                          |                            |  |  |
|           |                                                                                                                                                                                                                                                                                                               |     |    |          |                                                                                                          |                            |  |  |
|           |                                                                                                                                                                                                                                                                                                               |     |    |          |                                                                                                          |                            |  |  |
|           | AVENUE 2                                                                                                                                                                                                                                                                                                      |     |    |          |                                                                                                          |                            |  |  |
|           |                                                                                                                                                                                                                                                                                                               |     |    |          |                                                                                                          |                            |  |  |
|           |                                                                                                                                                                                                                                                                                                               |     |    |          |                                                                                                          |                            |  |  |
|           |                                                                                                                                                                                                                                                                                                               |     |    |          |                                                                                                          |                            |  |  |
|           |                                                                                                                                                                                                                                                                                                               |     |    |          |                                                                                                          |                            |  |  |
|           | NOTES                                                                                                                                                                                                                                                                                                         |     |    |          |                                                                                                          |                            |  |  |
|           | This plan has been prepared from preliminary survey plan<br>(SP353603) and engineering plans provided on the 06/01/2025 by<br>Premise Civil Engineering Pty Ltd.                                                                                                                                              |     |    |          |                                                                                                          |                            |  |  |
|           | The current development approval was granted for this subdivision (DEV2022/1277/7) by the Minister for Economic Development Queensland on 15th of December 2023.                                                                                                                                              |     |    |          |                                                                                                          |                            |  |  |
|           | The relevant authorities have granted operational works approval, for the proposed lot.                                                                                                                                                                                                                       |     |    |          |                                                                                                          |                            |  |  |
|           | The purchaser should refer to the applicable development<br>approvals for building and/or other requirements that may be<br>applicable to the lot.                                                                                                                                                            |     |    |          |                                                                                                          |                            |  |  |
|           | Extent of retaining walls shown indicatively only. Retaining walls may not extend the full length of a lot boundary where finished level between allotments is less than 0.5m.                                                                                                                                |     |    |          |                                                                                                          |                            |  |  |
|           | Parts of this lot may be subject to rip and re-compact earthwork<br>procedures as determined by site conditions. This process may be<br>completed in cut locations to assist the house pad construction.<br>Any re-compaction will comply with AS3798 requirements and<br>certified by a third party company. |     |    |          |                                                                                                          |                            |  |  |
|           | All fill shall be placed and compacted in a controlled manner so that Level 1 level of responsibility may be achieved and certified as per AS3798-2007.                                                                                                                                                       |     |    |          |                                                                                                          |                            |  |  |
|           | Parts of Lot 4200 are subject to areas of fill less than 0.25m in depth.                                                                                                                                                                                                                                      |     |    |          |                                                                                                          |                            |  |  |
|           |                                                                                                                                                                                                                                                                                                               |     |    |          |                                                                                                          |                            |  |  |
|           | _                                                                                                                                                                                                                                                                                                             | No. | by | Date     | Chkd                                                                                                     | Description                |  |  |
|           | sanes                                                                                                                                                                                                                                                                                                         | A   | MS | 27/02/25 | PS                                                                                                       | Original Issue             |  |  |
| <br>22 24 | s                                                                                                                                                                                                                                                                                                             |     |    |          |                                                                                                          |                            |  |  |
| SP353603  |                                                                                                                                                                                                                                                                                                               |     |    |          | Level Datum: AHD der.<br>Origin of Levels: PSM 203673<br>RL of Origin: 54.070<br>Contour Interval: 0.25m |                            |  |  |
|           |                                                                                                                                                                                                                                                                                                               |     |    |          |                                                                                                          | Scale @A3 1: 200           |  |  |
|           |                                                                                                                                                                                                                                                                                                               |     |    |          |                                                                                                          | /g No. 7598 S 79 DP A_4200 |  |  |