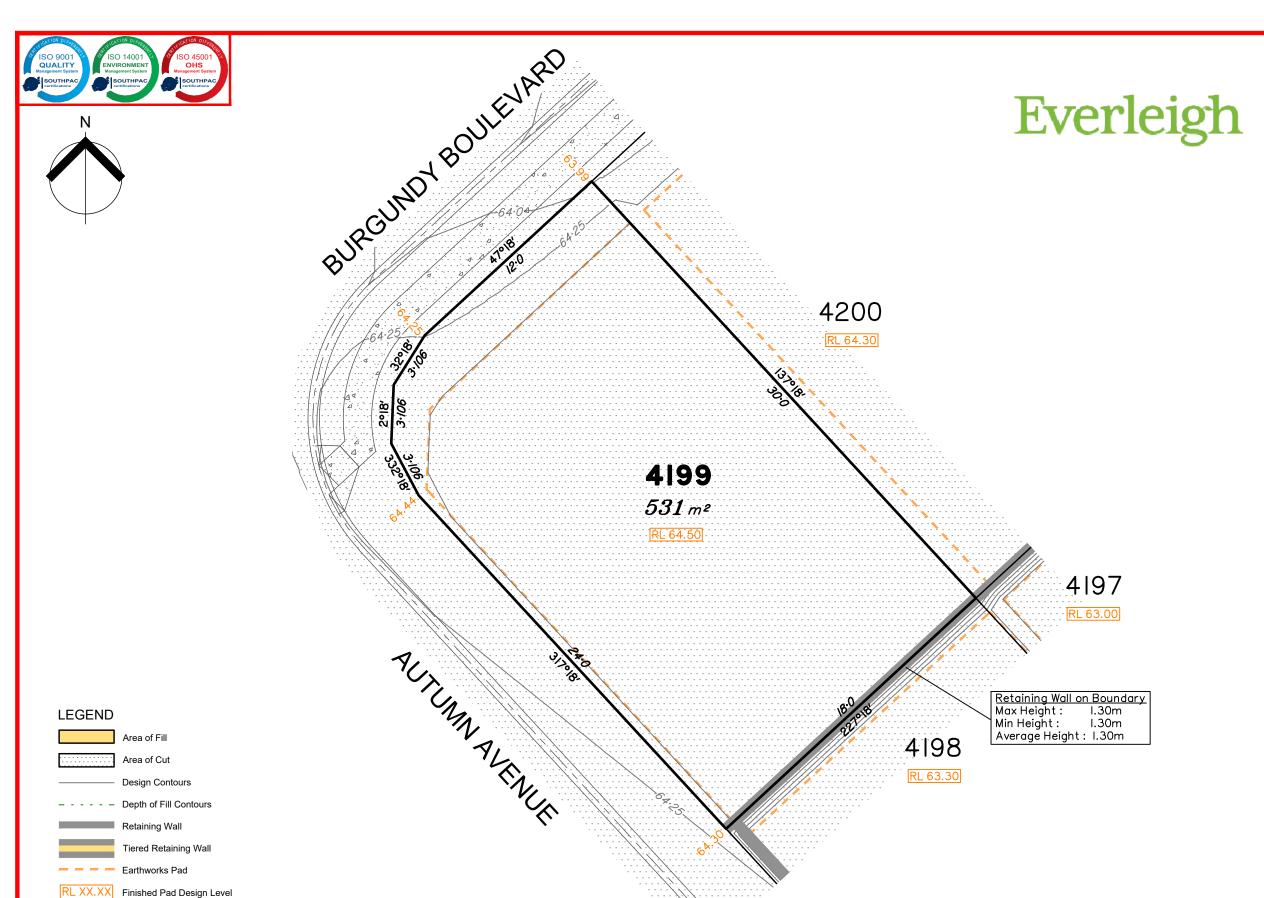

Extent of retaining walls shown indicatively only. Retaining walls may not extend the full length of a lot boundary where finished level between allotments is less than 0.5m.

Parts of this lot may be subject to rip and re-compact earthwork procedures as determined by site conditions. This process may be completed in cut locations to assist the house pad construction. Any re-compaction will comply with AS3798 requirements and certified by a third party company.

## Disclosure Plan for Proposed Lot 4199 on SP353603

16

20

14

SCALE @A3 1:200 - LENGTHS ARE IN METRES

12

Described as part of Lot 9003 on SP341938 Existing Title Reference: 51368521

Locality of Greenbank (Logan City Council)

Level Datum: AHD der. Origin of Levels: PSM 203673 RL of Origin: 54.070 Contour Interval: 0.25m

Scale @A3 1: 200

Dwg No. 7598 S 79 DP A 4199