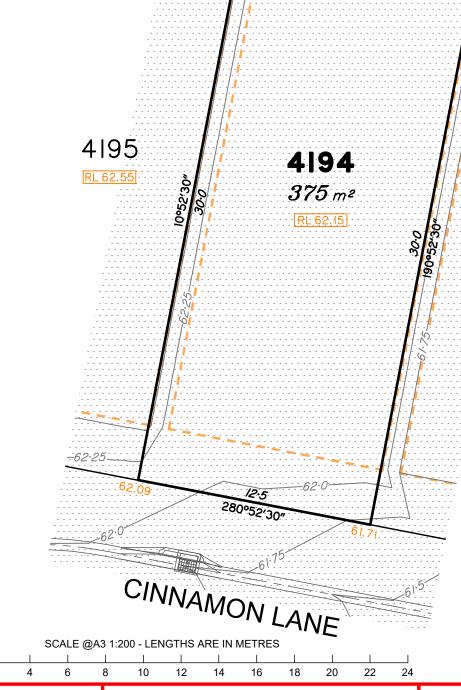

### Disclosure Plan for Proposed Lot 4194 on SP353603

Described as part of Lot 9003 on SP341938 Existing Title Reference: 51368521

| Level Datum: AHD der.       |
|-----------------------------|
| Origin of Levels: PSM 20367 |
| RL of Origin: 54.070        |
| Contour Interval: 0.25m     |

Scale @A3 1: 200

Dwg No. 7598 S 79 DP A 4194

Saunders Havill Group Pty Ltd ABN 24 144 972 949 Brisbane / Springfield head office 9 Thompson St Bowen Hills Q 4006

phone 1300 123 SHG web www.saundershavill.com