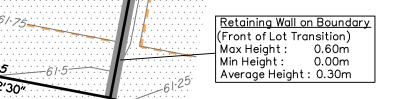

Extent of retaining walls shown indicatively only. Retaining walls may not extend the full length of a lot boundary where finished level between allotments is less than 0.5m.

Parts of this lot may be subject to rip and re-compact earthwork procedures as determined by site conditions. This process may be completed in cut locations to assist the house pad construction. Any re-compaction will comply with AS3798 requirements and certified by a third party company.