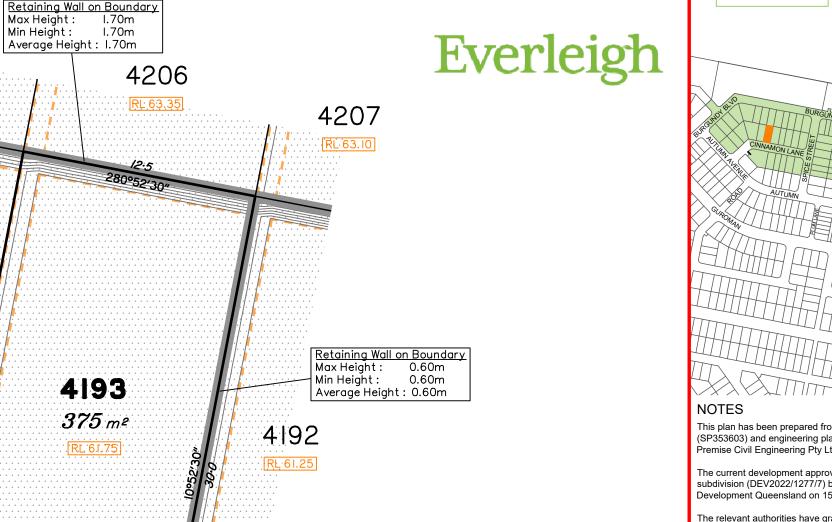

4193

375 m2

RL 61.75

4205

4194

RL 62.15

This Disclosure Plan is prepared for the sole purpose of satisfying the disclosure requirements of the Land Sales Act and SHOULD NOT be used for any other purpose, particularly as-constructed purposes. This information is compiled from design plans only, unless otherwise stated, and therefore is subject to final survey and construction of operational works.

## Disclosure Plan for Proposed Lot 4193 on SP353603

Described as part of Lot 9003 on SP341938 Existing Title Reference: 51368521

Locality of Greenbank (Logan City Council)

| TAZOMOTO.        | mirvac                    |
|------------------|---------------------------|
|                  |                           |
| CINNAMON LANE    | BOULEVARD BUTTON OF VEDLO |
| AUTUMN  GURDINAN | AVENUE Q                  |
|                  | DRIVE                     |
|                  |                           |
|                  |                           |
| NOTES            | (                         |

Extent of retaining walls shown indicatively only. Retaining walls may not extend the full length of a lot boundary where finished level between allotments is less than 0.5m.

Parts of this lot may be subject to rip and re-compact earthwork procedures as determined by site conditions. This process may be completed in cut locations to assist the house pad construction. Any re-compaction will comply with AS3798 requirements and certified by a third party company.