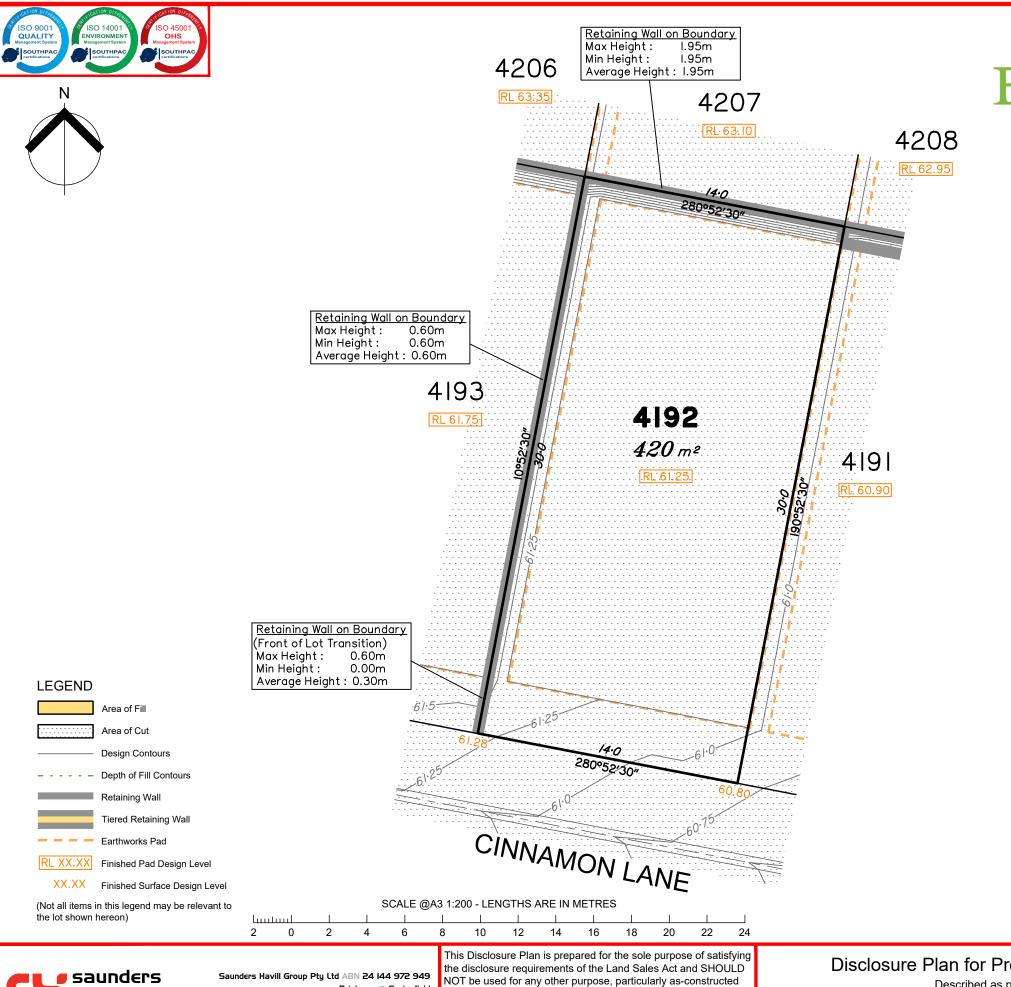

Extent of retaining walls shown indicatively only. Retaining walls may not extend the full length of a lot boundary where finished level between allotments is less than 0.5m.

Parts of this lot may be subject to rip and re-compact earthwork procedures as determined by site conditions. This process may be completed in cut locations to assist the house pad construction. Any re-compaction will comply with AS3798 requirements and certified by a third party company.

## Disclosure Plan for Proposed Lot 4192 on SP353603

Described as part of Lot 9003 on SP341938 Existing Title Reference: 51368521

Locality of Greenbank (Logan City Council)

Level Datum: AHD der. Origin of Levels: PSM 203673 RL of Origin: 54.070 Contour Interval: 0.25m

Scale @A3 1: 200

Dwg No. 7598 S 79 DP A 4192