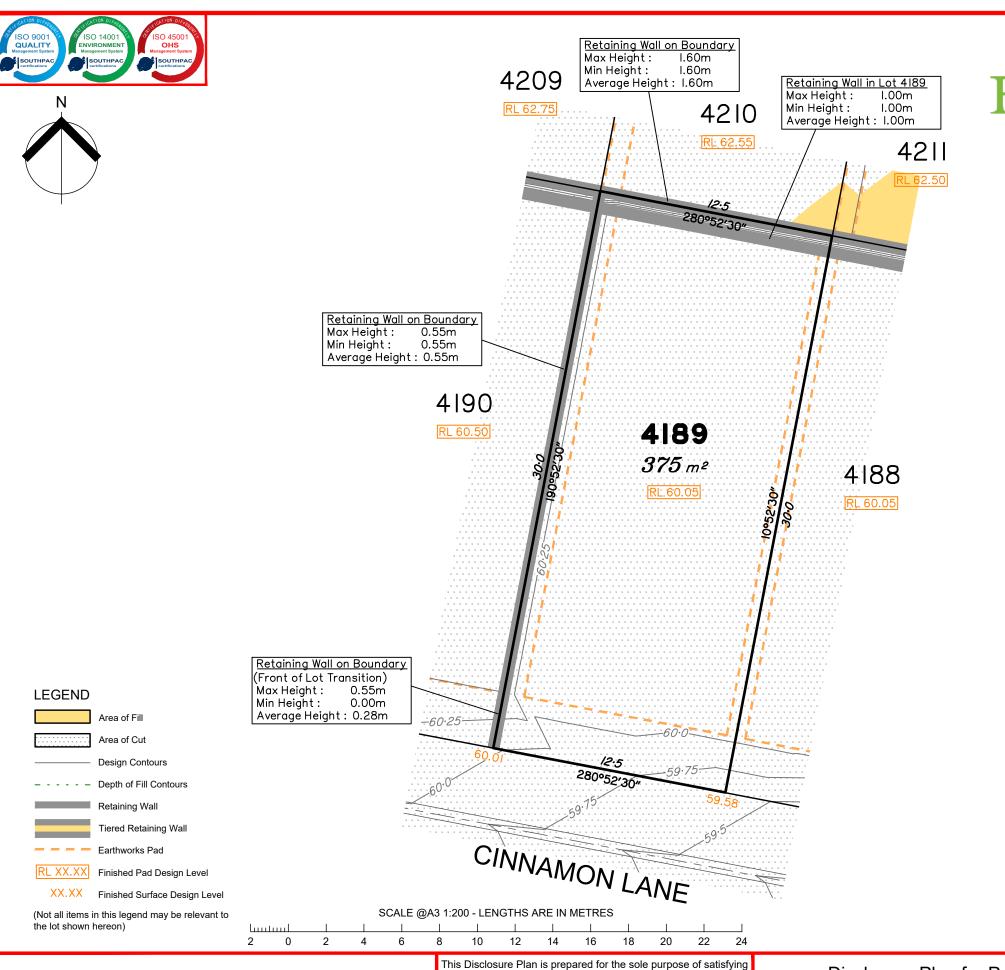

Extent of retaining walls shown indicatively only. Retaining walls may not extend the full length of a lot boundary where finished level between allotments is less than 0.5m.

Parts of this lot may be subject to rip and re-compact earthwork procedures as determined by site conditions. This process may be completed in cut locations to assist the house pad construction. Any re-compaction will comply with AS3798 requirements and certified by a third party company.

## Disclosure Plan for Proposed Lot 4189 on SP353603

Described as part of Lot 9003 on SP341938 Existing Title Reference: 51368521

Locality of Greenbank (Logan City Council)

Level Datum: AHD der. Origin of Levels: PSM 203673 RL of Origin: 54.070 Contour Interval: 0.25m

Scale @A3 1: 200

Dwg No. 7598 S 79 DP A 4189