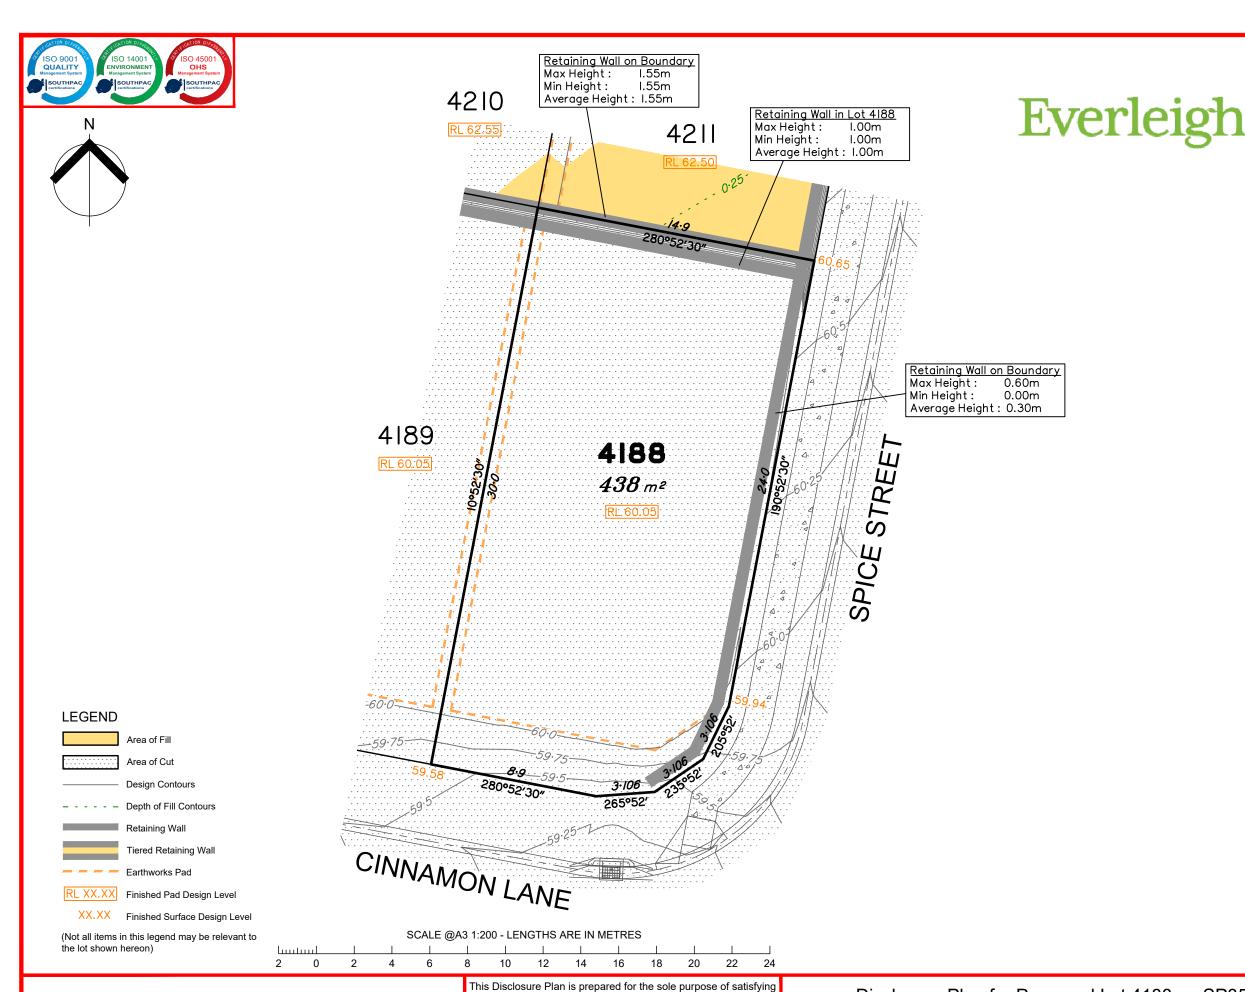

Extent of retaining walls shown indicatively only. Retaining walls may not extend the full length of a lot boundary where finished level between allotments is less than 0.5m.

Parts of this lot may be subject to rip and re-compact earthwork procedures as determined by site conditions. This process may be completed in cut locations to assist the house pad construction. Any re-compaction will comply with AS3798 requirements and certified by a third party company.

## Disclosure Plan for Proposed Lot 4188 on SP353603

Described as part of Lot 9003 on SP341938 Existing Title Reference: 51368521

Locality of Greenbank (Logan City Council)

Level Datum: AHD der. Origin of Levels: PSM 203673 RL of Origin: 54.070 Contour Interval: 0.25m

Scale @A3 1: 200

Dwg No. 7598 S 79 DP A 4188