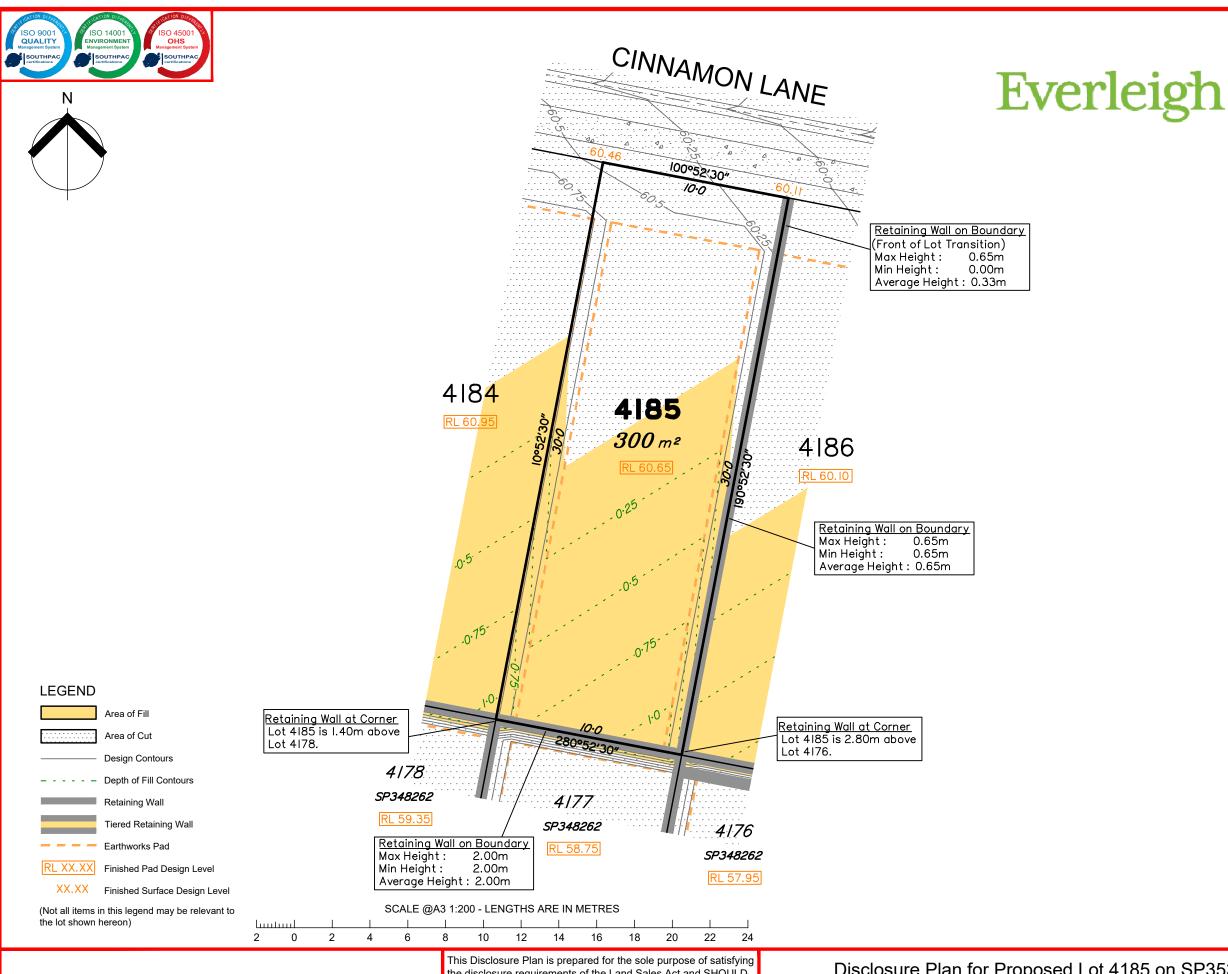

## **NOTES**

This plan has been prepared from preliminary survey plan (SP353603) and engineering plans provided on the 06/01/2025 by Premise Civil Engineering Pty Ltd.

The current development approval was granted for this subdivision (DEV2022/1277/7) by the Minister for Economic Development Queensland on 15th of December 2023.

The relevant authorities have granted operational works approval, for the proposed lot.

The purchaser should refer to the applicable development approvals for building and/or other requirements that may be applicable to the lot.

Extent of retaining walls shown indicatively only. Retaining walls may not extend the full length of a lot boundary where finished level between allotments is less than 0.5m.

Parts of this lot may be subject to rip and re-compact earthwork procedures as determined by site conditions. This process may be completed in cut locations to assist the house pad construction. Any re-compaction will comply with AS3798 requirements and certified by a third party company.

All fill shall be placed and compacted in a controlled manner so that Level 1 level of responsibility may be achieved and certified as per AS3798-2007.

| senss | No. | by | Date     | Chkd | Description    |
|-------|-----|----|----------|------|----------------|
|       | Α   | MS | 27/02/25 | PS   | Original Issue |
|       |     |    |          |      |                |
|       |     |    |          |      |                |
|       |     |    |          |      |                |
|       |     |    |          |      |                |

the disclosure requirements of the Land Sales Act and SHOULD NOT be used for any other purpose, particularly as-constructed purposes. This information is compiled from design plans only, unless otherwise stated, and therefore is subject to final survey and construction of operational works.

## Disclosure Plan for Proposed Lot 4185 on SP353603

Described as part of Lot 9003 on SP341938 Existing Title Reference: 51368521

Locality of Greenbank (Logan City Council)

Level Datum: AHD der. Origin of Levels: PSM 203673 RL of Origin: 54.070 Contour Interval: 0.25m

Scale @A3 1: 200

Dwg No. 7598 S 79 DP A 4185