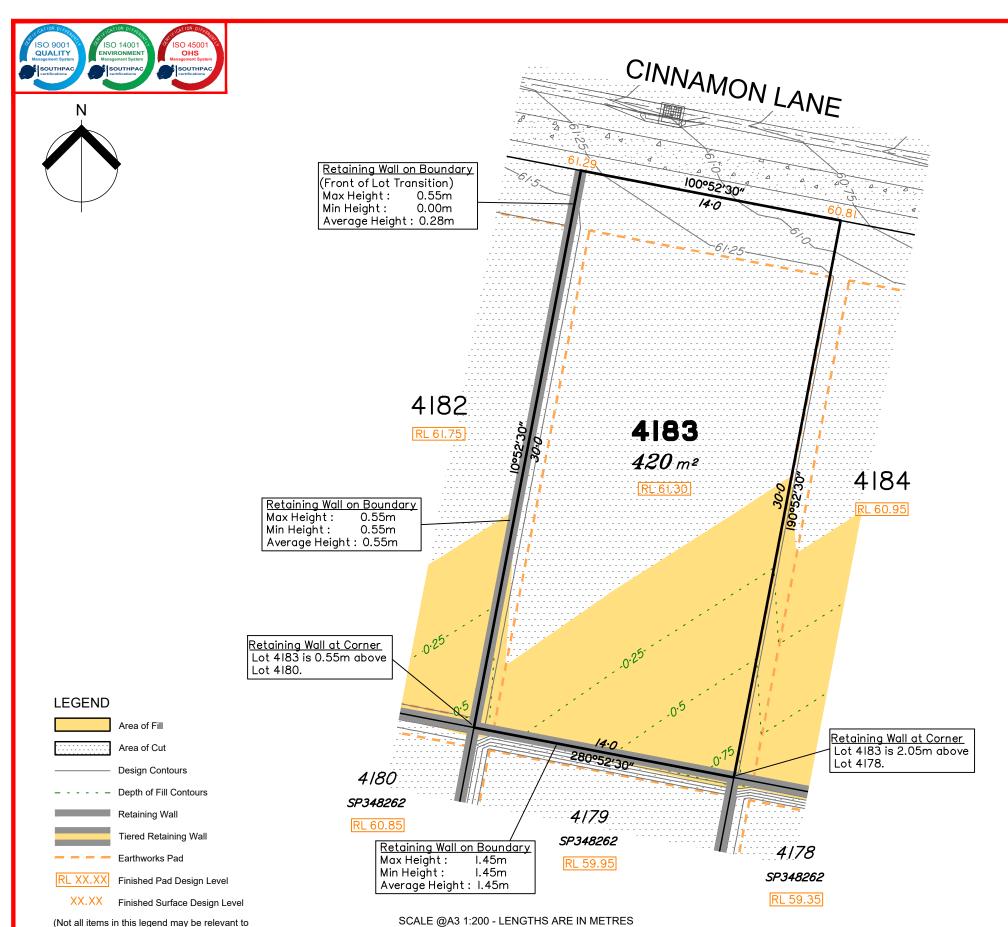

Extent of retaining walls shown indicatively only. Retaining walls may not extend the full length of a lot boundary where finished level between allotments is less than 0.5m.

Parts of this lot may be subject to rip and re-compact earthwork procedures as determined by site conditions. This process may be completed in cut locations to assist the house pad construction. Any re-compaction will comply with AS3798 requirements and certified by a third party company.

All fill shall be placed and compacted in a controlled manner so that Level 1 level of responsibility may be achieved and certified as per AS3798-2007.

|  | Issues | No. | by | Date     | Chkd | Description    |
|--|--------|-----|----|----------|------|----------------|
|  |        | Α   | MS | 27/02/25 | PS   | Original Issue |
|  |        |     |    |          |      |                |
|  |        |     |    |          |      |                |

## Disclosure Plan for Proposed Lot 4183 on SP353603

Described as part of Lot 9003 on SP341938 Existing Title Reference: 51368521

Locality of Greenbank (Logan City Council)

Level Datum: AHD der. Origin of Levels: PSM 203673 RL of Origin: 54.070 Contour Interval: 0.25m

Scale @A3 1: 200

Dwg No. 7598 S 79 DP A 4183