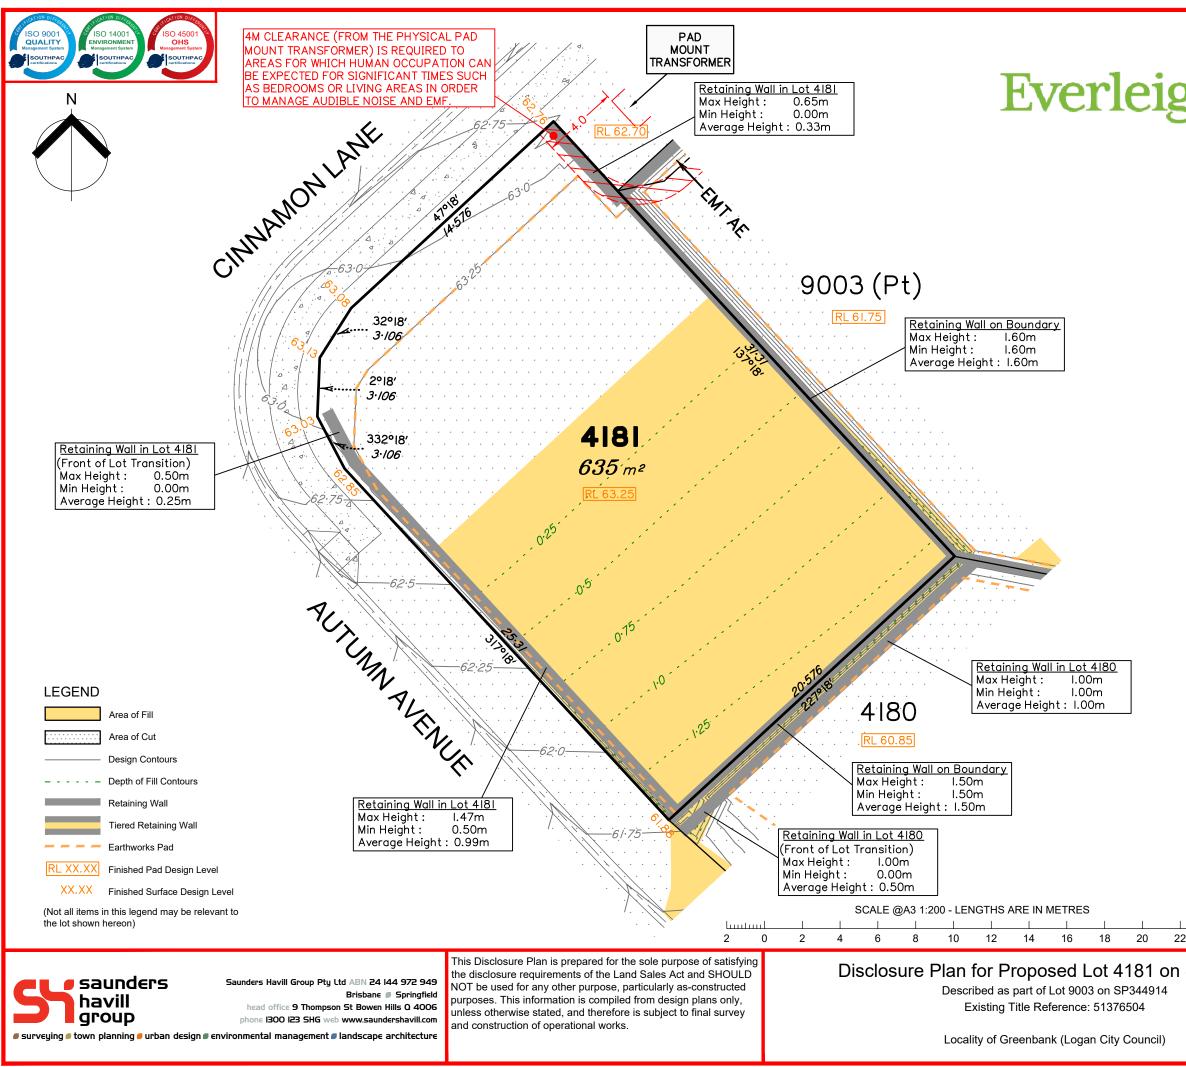

| gh       | [                                                                                                                                                                                                                                                                                                             | PF       | RECINO           | CT 8                                                                                                     | 2<br>MIRVAC                                                                 |  |
|----------|---------------------------------------------------------------------------------------------------------------------------------------------------------------------------------------------------------------------------------------------------------------------------------------------------------------|----------|------------------|----------------------------------------------------------------------------------------------------------|-----------------------------------------------------------------------------|--|
|          | BURGUNOY BOULEVARD<br>BURGUNOY BOULEVARD<br>BURGUNOY BOULEVARD<br>CINNAMON LANE BURGUNOY BOULEVARD<br>S VERMILON STREET<br>S S S S S S S S S S S S S S S S S S S                                                                                                                                              |          |                  |                                                                                                          |                                                                             |  |
|          |                                                                                                                                                                                                                                                                                                               |          |                  | SUROM                                                                                                    |                                                                             |  |
|          | This                                                                                                                                                                                                                                                                                                          |          | as been j        |                                                                                                          | red from preliminary survey plan<br>ing plans provided on the 23/07/2024 by |  |
|          | Premise Civil Engineering Pty Ltd.<br>The current development approval was granted for this<br>subdivision (DEV2022/1277/7) by the Minister for Economic<br>Development Queensland on 15th of December 2023.                                                                                                  |          |                  |                                                                                                          |                                                                             |  |
|          | The relevant authorities have granted operational works approval, for the proposed lot.                                                                                                                                                                                                                       |          |                  |                                                                                                          |                                                                             |  |
|          | The purchaser should refer to the applicable development<br>approvals for building and/or other requirements that may be<br>applicable to the lot.                                                                                                                                                            |          |                  |                                                                                                          |                                                                             |  |
|          | Extent of retaining walls shown indicatively only. Retaining walls may not extend the full length of a lot boundary where finished level between allotments is less than 0.5m.                                                                                                                                |          |                  |                                                                                                          |                                                                             |  |
|          | Parts of this lot may be subject to rip and re-compact earthwork<br>procedures as determined by site conditions. This process may be<br>completed in cut locations to assist the house pad construction.<br>Any re-compaction will comply with AS3798 requirements and<br>certified by a third party company. |          |                  |                                                                                                          |                                                                             |  |
|          | All fill shall be placed and compacted in a controlled manner so<br>that Level 1 level of responsibility may be achieved and certified<br>as per AS3798-2007.                                                                                                                                                 |          |                  |                                                                                                          |                                                                             |  |
|          |                                                                                                                                                                                                                                                                                                               |          |                  |                                                                                                          |                                                                             |  |
|          | No                                                                                                                                                                                                                                                                                                            | by<br>MS | Date<br>05/09/24 | Chkd<br>PS                                                                                               | Description                                                                 |  |
|          | A<br>B<br>B                                                                                                                                                                                                                                                                                                   | TG       | 28/03/25         |                                                                                                          | Original Issue<br>Emt removed                                               |  |
| 2 24     |                                                                                                                                                                                                                                                                                                               |          |                  |                                                                                                          |                                                                             |  |
| SP348262 |                                                                                                                                                                                                                                                                                                               |          |                  | Level Datum: AHD der.<br>Origin of Levels: PSM 203673<br>RL of Origin: 54.070<br>Contour Interval: 0.25m |                                                                             |  |
|          |                                                                                                                                                                                                                                                                                                               |          |                  | Scale @A3 1: 200                                                                                         |                                                                             |  |
|          |                                                                                                                                                                                                                                                                                                               |          |                  | <br>Dwg No. 7598 S 70 DP B_4181                                                                          |                                                                             |  |