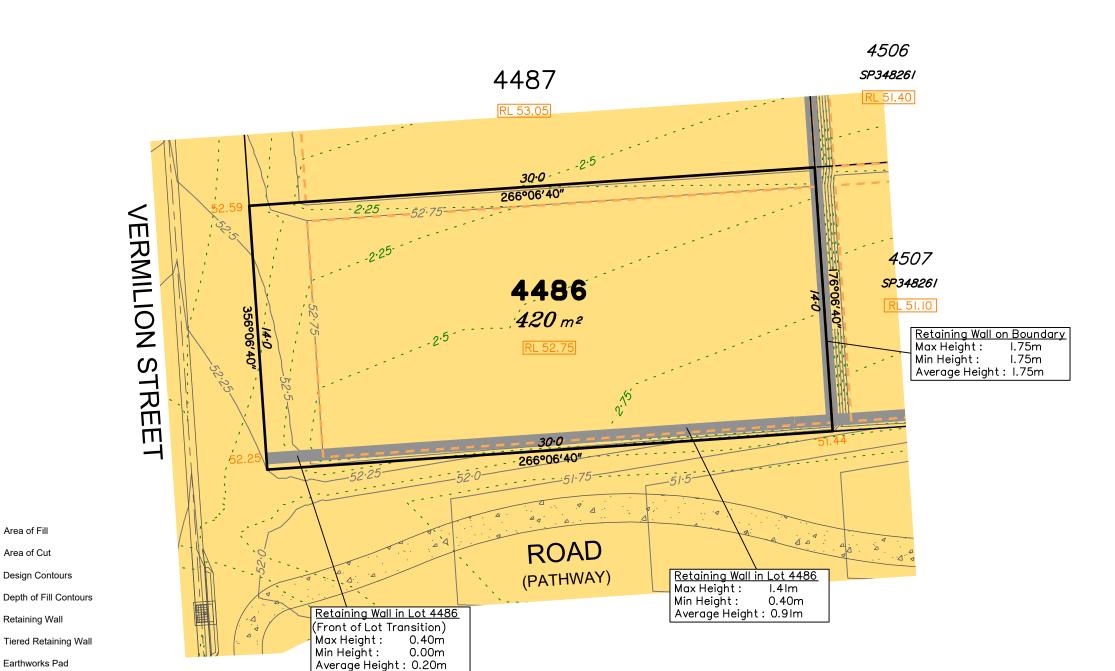

Extent of retaining walls shown indicatively only. Retaining walls may not extend the full length of a lot boundary where finished level between allotments is less than 0.5m.

Parts of this lot may be subject to rip and re-compact earthwork procedures as determined by site conditions. This process may be completed in cut locations to assist the house pad construction. Any re-compaction will comply with AS3798 requirements and certified by a third party company.

All fill shall be placed and compacted in a controlled manner so that Level 1 level of responsibility may be achieved and certified as per AS3798-2007.

|   |          | No. | by | Date     | Chkd | Description    |
|---|----------|-----|----|----------|------|----------------|
|   | es       | Α   | MS | 05/09/24 | PS   | Original Issue |
|   | S        |     |    |          |      |                |
|   | <u>s</u> |     |    |          |      |                |
|   |          |     |    |          |      |                |
| ш |          |     |    |          |      | ·              |

the lot shown hereon)

LEGEND

Area of Fill

Area of Cut

Retaining Wall

(Not all items in this legend may be relevant to

Finished Pad Design Level XX.XX Finished Surface Design Level

> Saunders Havill Group Pty Ltd ABN 24 144 972 949 Brisbane Springfield head office 9 Thompson St Bowen Hills Q 4006 phone 1300 123 SHG web www.saundershavill.com

## Disclosure Plan for Proposed Lot 4486 on SP348262

16

20

14

SCALE @A3 1:200 - LENGTHS ARE IN METRES

Described as part of Lot 9003 on SP344913 Existing Title Reference: 51362014

Locality of Greenbank (Logan City Council)

Level Datum: AHD der. Origin of Levels: PSM 203673 RL of Origin: 54.070 Contour Interval: 0.25m

Scale @A3 1: 200

Dwg No. 7598 S 70 DP A 4486