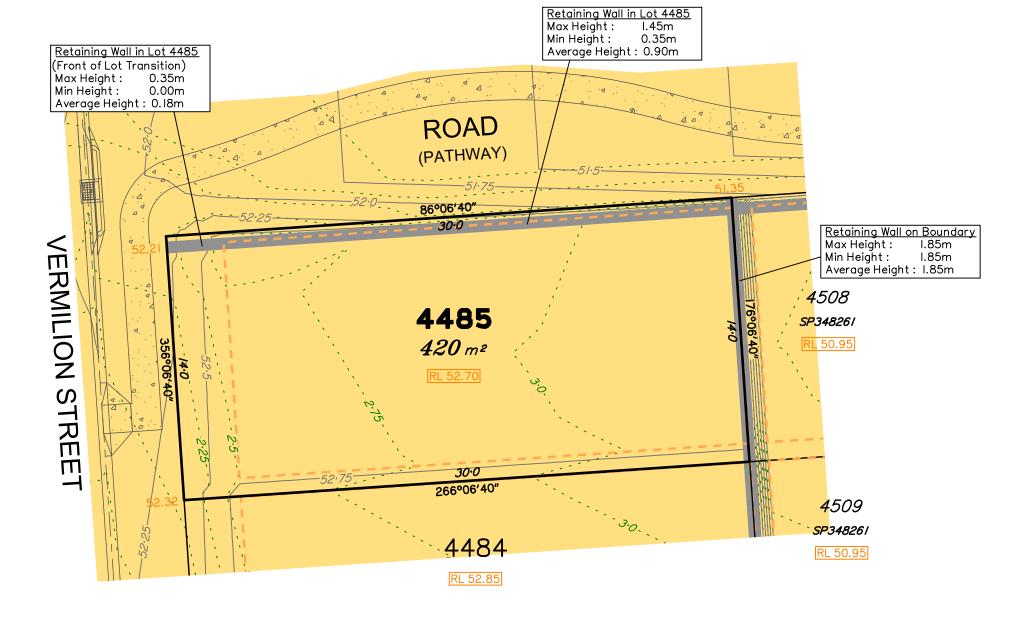

Extent of retaining walls shown indicatively only. Retaining walls may not extend the full length of a lot boundary where finished level between allotments is less than 0.5m.

Parts of this lot may be subject to rip and re-compact earthwork procedures as determined by site conditions. This process may be completed in cut locations to assist the house pad construction. Any re-compaction will comply with AS3798 requirements and certified by a third party company.

#### **LEGEND**

**Design Contours** 

Depth of Fill Contours

Retaining Wall Tiered Retaining Wall

Finished Pad Design Level

(Not all items in this legend may be relevant to the lot shown hereon)

XX.XX Finished Surface Design Level

## Disclosure Plan for Proposed Lot 4485 on SP348262

Described as part of Lot 9003 on SP344913 Existing Title Reference: 51362014

Locality of Greenbank (Logan City Council)

Level Datum: AHD der. Origin of Levels: PSM 203673 RL of Origin: 54.070 Contour Interval: 0.25m