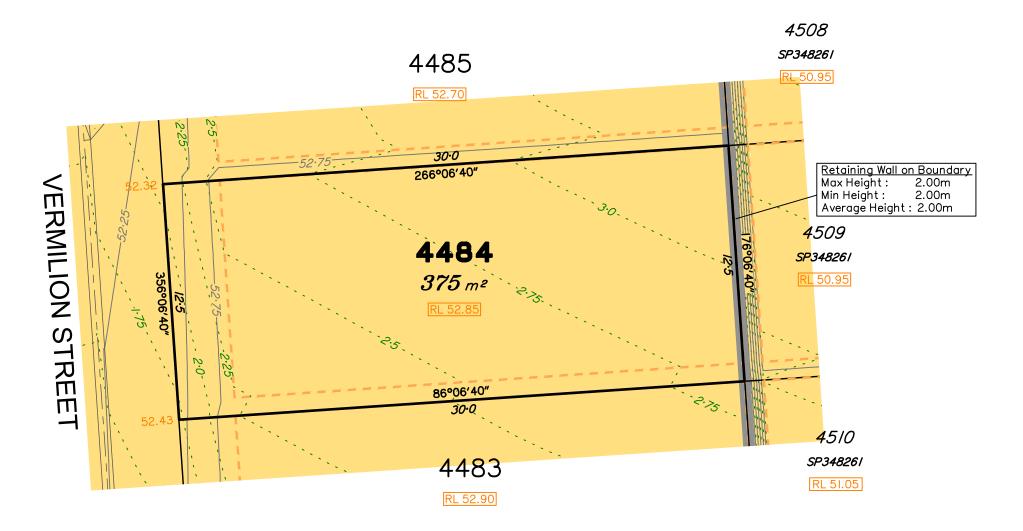

the lot shown hereon)

LEGEND

Area of Fill

Area of Cut

RL XX.XX Finished Pad Design Level XX.XX Finished Surface Design Level

(Not all items in this legend may be relevant to

**Design Contours** 

Depth of Fill Contours Retaining Wall

Tiered Retaining Wall

Saunders Havill Group Pty Ltd ABN 24 144 972 949 Brisbane Springfield head office 9 Thompson St Bowen Hills Q 4006 phone 1300 123 SHG web www.saundershavill.com

This Disclosure Plan is prepared for the sole purpose of satisfying the disclosure requirements of the Land Sales Act and SHOULD NOT be used for any other purpose, particularly as-constructed purposes. This information is compiled from design plans only, unless otherwise stated, and therefore is subject to final survey and construction of operational works.

## Disclosure Plan for Proposed Lot 4484 on SP348262

16

18

20

14

SCALE @A3 1:200 - LENGTHS ARE IN METRES

12

Described as part of Lot 9003 on SP344913 Existing Title Reference: 51362014

Locality of Greenbank (Logan City Council)

Level Datum: AHD der. Origin of Levels: PSM 203673 RL of Origin: 54.070 Contour Interval: 0.25m

Scale @A3 1: 200

Dwg No. 7598 S 70 DP A 4484