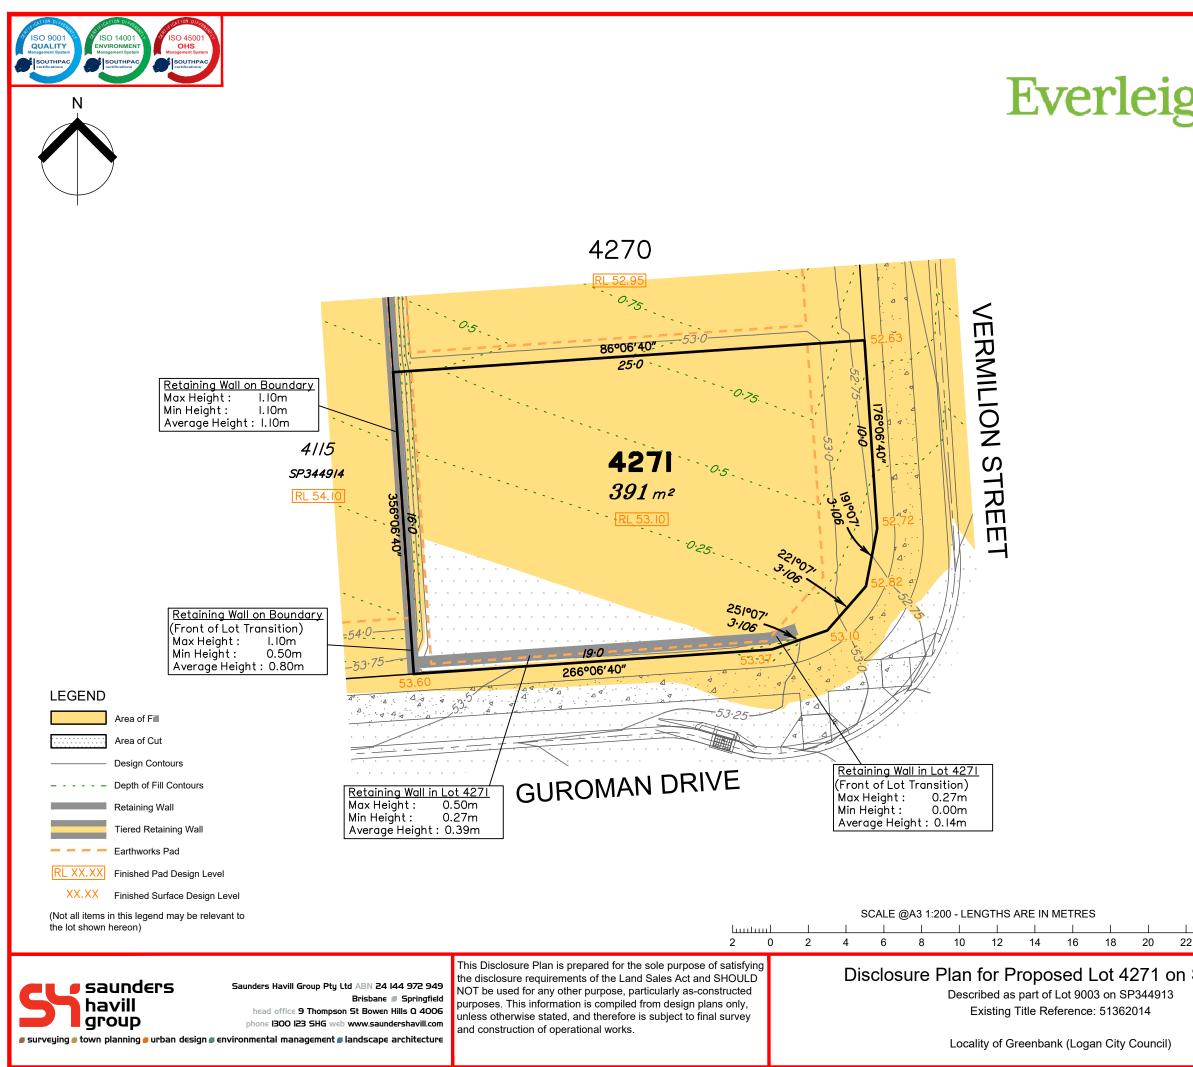

| <b>gh</b> | <image/>                                                                                                                                                                                                                                                                                                                                                                                                                                                |     |    |          |                                                                                                          |                |  |
|-----------|---------------------------------------------------------------------------------------------------------------------------------------------------------------------------------------------------------------------------------------------------------------------------------------------------------------------------------------------------------------------------------------------------------------------------------------------------------|-----|----|----------|----------------------------------------------------------------------------------------------------------|----------------|--|
|           | Parts of this lot may be subject to rip and re-compact earthwork<br>procedures as determined by site conditions. This process may be<br>completed in cut locations to assist the house pad construction.<br>Any re-compaction will comply with AS3798 requirements and<br>certified by a third party company.<br>All fill shall be placed and compacted in a controlled manner so<br>that Level 1 level of responsibility may be achieved and certified |     |    |          |                                                                                                          |                |  |
|           |                                                                                                                                                                                                                                                                                                                                                                                                                                                         |     |    |          |                                                                                                          |                |  |
|           |                                                                                                                                                                                                                                                                                                                                                                                                                                                         | No. | by | Date     | <u> </u>                                                                                                 | Description    |  |
|           | ssues                                                                                                                                                                                                                                                                                                                                                                                                                                                   | A   | MS | 05/09/24 | PS                                                                                                       | Original Issue |  |
|           | lss                                                                                                                                                                                                                                                                                                                                                                                                                                                     |     |    |          |                                                                                                          |                |  |
| 2 24      |                                                                                                                                                                                                                                                                                                                                                                                                                                                         |     |    |          |                                                                                                          |                |  |
| SP348262  |                                                                                                                                                                                                                                                                                                                                                                                                                                                         |     |    |          | Level Datum: AHD der.<br>Origin of Levels: PSM 203673<br>RL of Origin: 54.070<br>Contour Interval: 0.25m |                |  |
|           |                                                                                                                                                                                                                                                                                                                                                                                                                                                         |     |    |          | <u>Scale @A3_1:200</u>                                                                                   |                |  |
|           |                                                                                                                                                                                                                                                                                                                                                                                                                                                         |     |    |          | <br>Dwg No. 7598 S 70 DP A 4271                                                                          |                |  |