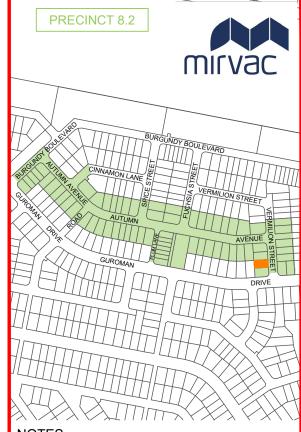

## Disclosure Plan for Proposed Lot 4270 on SP348262

16

Described as part of Lot 9003 on SP344913 Existing Title Reference: 51362014

14

VERMILION

ഗ

TRE

Ш

SCALE @A3 1:200 - LENGTHS ARE IN METRES

Locality of Greenbank (Logan City Council)

Level Datum: AHD der. Origin of Levels: PSM 203673 RL of Origin: 54.070 Contour Interval: 0.25m

Scale @A3 1: 200

Dwg No. 7598 S 70 DP A 4270