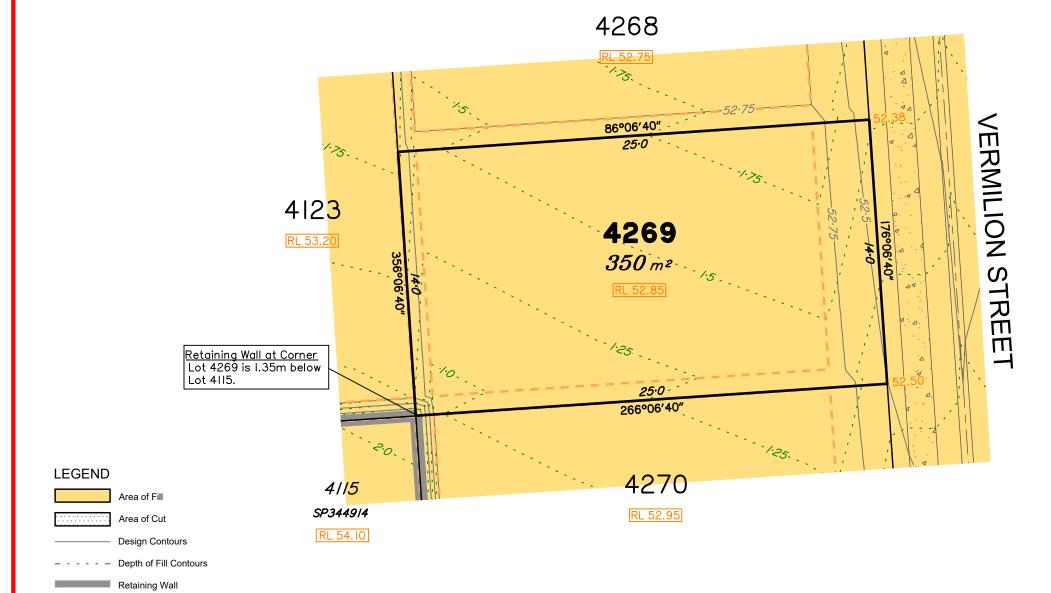

Extent of retaining walls shown indicatively only. Retaining walls may not extend the full length of a lot boundary where finished level between allotments is less than 0.5m.

Parts of this lot may be subject to rip and re-compact earthwork procedures as determined by site conditions. This process may be completed in cut locations to assist the house pad construction. Any re-compaction will comply with AS3798 requirements and certified by a third party company.

All fill shall be placed and compacted in a controlled manner so that Level 1 level of responsibility may be achieved and certified as per AS3798-2007.

| Issues | No. | by | Date     | Chkd | Description    |
|--------|-----|----|----------|------|----------------|
|        | Α   | MS | 05/09/24 | PS   | Original Issue |
|        |     |    |          |      |                |
|        |     |    |          |      |                |
|        |     |    |          |      |                |
|        |     |    |          |      |                |

## Disclosure Plan for Proposed Lot 4269 on SP348262

16

18

Described as part of Lot 9003 on SP344913 Existing Title Reference: 51362014

14

SCALE @A3 1:200 - LENGTHS ARE IN METRES

12

Locality of Greenbank (Logan City Council)

Level Datum: AHD der. Origin of Levels: PSM 203673 RL of Origin: 54.070 Contour Interval: 0.25m

Scale @A3 1: 200

Dwg No. 7598 S 70 DP A 4269

the lot shown hereon)

Tiered Retaining Wall

RL XX.XX Finished Pad Design Level XX.XX Finished Surface Design Level

(Not all items in this legend may be relevant to

🏿 surveying 🔊 town planning 🤊 urban design 🗗 environmental management 🗗 landscape architecture