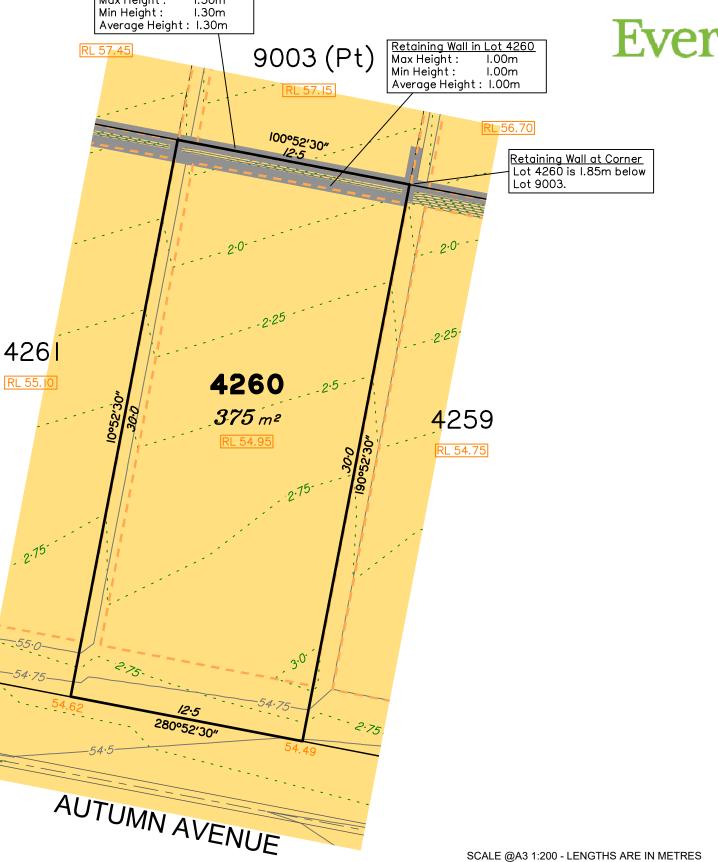

Extent of retaining walls shown indicatively only. Retaining walls may not extend the full length of a lot boundary where finished level between allotments is less than 0.5m.

Parts of this lot may be subject to rip and re-compact earthwork procedures as determined by site conditions. This process may be completed in cut locations to assist the house pad construction. Any re-compaction will comply with AS3798 requirements and certified by a third party company.

Retaining Wall on Boundary

## Disclosure Plan for Proposed Lot 4260 on SP348262

16

18

14

12

Described as part of Lot 9003 on SP344913 Existing Title Reference: 51362014

Locality of Greenbank (Logan City Council)

Level Datum: AHD der. Origin of Levels: PSM 203673 RL of Origin: 54.070 Contour Interval: 0.25m

Scale @A3 1: 200

Dwg No. 7598 S 70 DP A 4260