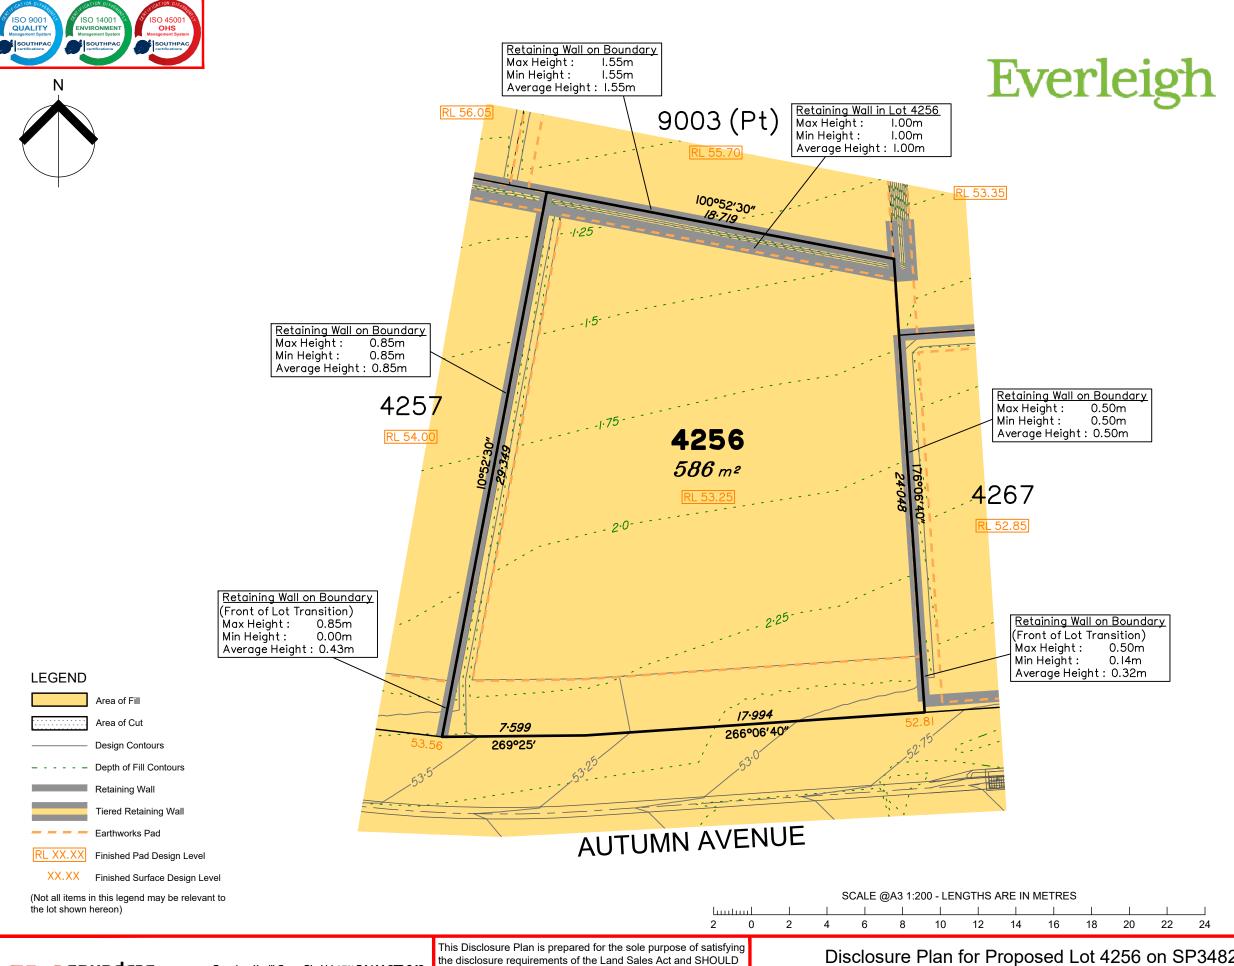

Extent of retaining walls shown indicatively only. Retaining walls may not extend the full length of a lot boundary where finished level between allotments is less than 0.5m.

Parts of this lot may be subject to rip and re-compact earthwork procedures as determined by site conditions. This process may be completed in cut locations to assist the house pad construction. Any re-compaction will comply with AS3798 requirements and certified by a third party company.

All fill shall be placed and compacted in a controlled manner so that Level 1 level of responsibility may be achieved and certified as per AS3798-2007.

| Issues | No. | by | Date     | Chkd | Description    |
|--------|-----|----|----------|------|----------------|
|        | Α   | MS | 05/09/24 | PS   | Original Issue |
|        |     |    |          |      |                |
|        |     |    |          |      |                |
|        |     |    |          |      |                |
|        |     |    |          |      |                |

## Disclosure Plan for Proposed Lot 4256 on SP348262

Described as part of Lot 9003 on SP344913 Existing Title Reference: 51362014

Locality of Greenbank (Logan City Council)

Level Datum: AHD der. Origin of Levels: PSM 203673 RL of Origin: 54.070 Contour Interval: 0.25m

Scale @A3 1: 200

Dwg No. 7598 S 70 DP A 4256