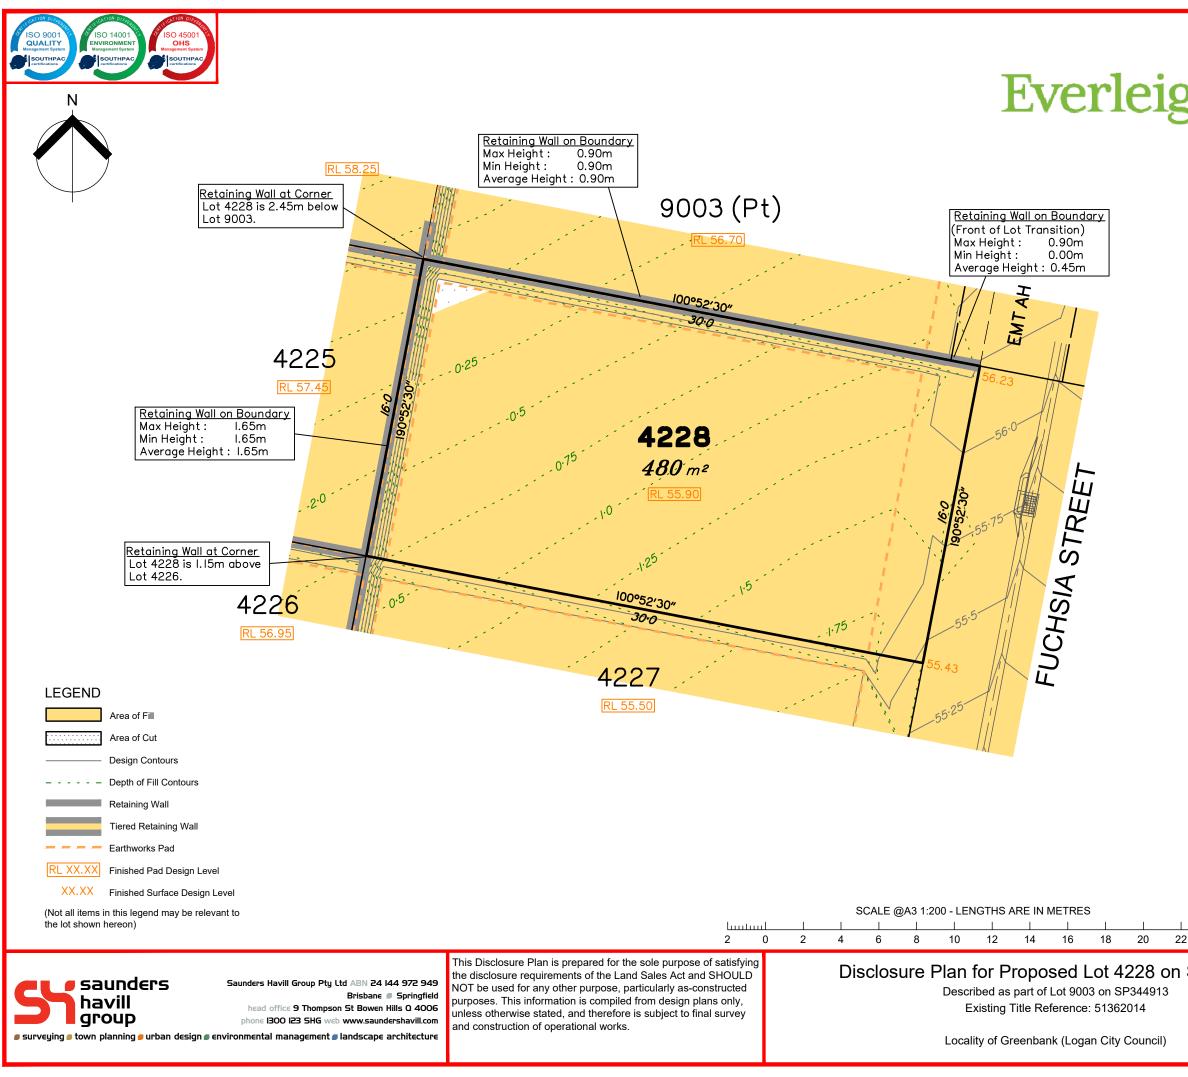

| gh        |                                                                                                                                                                                                                                                                                                                                                                                                                                                                                                                                                                                                                                                                                                                                                                                                                                                                                                                                                                                                                                                                                                                                                                                                                                                                                                    |     |    |          |                                                                                 | BURGUNOY BOULEVARD         |  |
|-----------|----------------------------------------------------------------------------------------------------------------------------------------------------------------------------------------------------------------------------------------------------------------------------------------------------------------------------------------------------------------------------------------------------------------------------------------------------------------------------------------------------------------------------------------------------------------------------------------------------------------------------------------------------------------------------------------------------------------------------------------------------------------------------------------------------------------------------------------------------------------------------------------------------------------------------------------------------------------------------------------------------------------------------------------------------------------------------------------------------------------------------------------------------------------------------------------------------------------------------------------------------------------------------------------------------|-----|----|----------|---------------------------------------------------------------------------------|----------------------------|--|
|           | <ul> <li>NOTES</li> <li>This plan has been prepared from preliminary survey plan (SP348262) and engineering plans provided on the 23/07/2024 by Premise Civil Engineering Pty Ltd.</li> <li>The current development approval was granted for this subdivision (DEV2022/1277/7) by the Minister for Economic Development Queensland on 15th of December 2023.</li> <li>The relevant authorities have granted operational works approval, for the proposed lot.</li> <li>The purchaser should refer to the applicable development approvals for building and/or other requirements that may be applicable to the lot.</li> <li>Extent of retaining walls shown indicatively only. Retaining walls may not extend the full length of a lot boundary where finished level between allotments is less than 0.5m.</li> <li>Parts of this lot may be subject to rip and re-compact earthwork procedures as determined by site conditions. This process may be completed in cut locations to assist the house pad construction. Any re-compaction will comply with AS3798 requirements and certified by a third party company.</li> <li>All fill shall be placed and compacted in a controlled manner so that Level 1 level of responsibility may be achieved and certified as per AS3798-2007.</li> </ul> |     |    |          |                                                                                 |                            |  |
|           |                                                                                                                                                                                                                                                                                                                                                                                                                                                                                                                                                                                                                                                                                                                                                                                                                                                                                                                                                                                                                                                                                                                                                                                                                                                                                                    |     |    |          |                                                                                 |                            |  |
|           |                                                                                                                                                                                                                                                                                                                                                                                                                                                                                                                                                                                                                                                                                                                                                                                                                                                                                                                                                                                                                                                                                                                                                                                                                                                                                                    |     |    |          |                                                                                 |                            |  |
|           |                                                                                                                                                                                                                                                                                                                                                                                                                                                                                                                                                                                                                                                                                                                                                                                                                                                                                                                                                                                                                                                                                                                                                                                                                                                                                                    |     |    |          |                                                                                 |                            |  |
|           |                                                                                                                                                                                                                                                                                                                                                                                                                                                                                                                                                                                                                                                                                                                                                                                                                                                                                                                                                                                                                                                                                                                                                                                                                                                                                                    |     |    |          |                                                                                 |                            |  |
|           |                                                                                                                                                                                                                                                                                                                                                                                                                                                                                                                                                                                                                                                                                                                                                                                                                                                                                                                                                                                                                                                                                                                                                                                                                                                                                                    |     |    |          |                                                                                 |                            |  |
|           |                                                                                                                                                                                                                                                                                                                                                                                                                                                                                                                                                                                                                                                                                                                                                                                                                                                                                                                                                                                                                                                                                                                                                                                                                                                                                                    |     |    |          |                                                                                 |                            |  |
|           | F                                                                                                                                                                                                                                                                                                                                                                                                                                                                                                                                                                                                                                                                                                                                                                                                                                                                                                                                                                                                                                                                                                                                                                                                                                                                                                  | No. | by | Date     | Chkd                                                                            | Description                |  |
|           | ssues                                                                                                                                                                                                                                                                                                                                                                                                                                                                                                                                                                                                                                                                                                                                                                                                                                                                                                                                                                                                                                                                                                                                                                                                                                                                                              | A   | MS | 05/09/24 | PS                                                                              | Original Issue             |  |
| ]<br>2 24 | lss                                                                                                                                                                                                                                                                                                                                                                                                                                                                                                                                                                                                                                                                                                                                                                                                                                                                                                                                                                                                                                                                                                                                                                                                                                                                                                |     |    |          |                                                                                 |                            |  |
|           |                                                                                                                                                                                                                                                                                                                                                                                                                                                                                                                                                                                                                                                                                                                                                                                                                                                                                                                                                                                                                                                                                                                                                                                                                                                                                                    |     |    |          |                                                                                 | vel Datum: AHD der.        |  |
| SP348262  |                                                                                                                                                                                                                                                                                                                                                                                                                                                                                                                                                                                                                                                                                                                                                                                                                                                                                                                                                                                                                                                                                                                                                                                                                                                                                                    |     |    |          | Origin of Levels: PSM 203673<br>RL of Origin: 54.070<br>Contour Interval: 0.25m |                            |  |
|           |                                                                                                                                                                                                                                                                                                                                                                                                                                                                                                                                                                                                                                                                                                                                                                                                                                                                                                                                                                                                                                                                                                                                                                                                                                                                                                    |     |    |          | <u>Scale @A3_1:200</u>                                                          |                            |  |
|           |                                                                                                                                                                                                                                                                                                                                                                                                                                                                                                                                                                                                                                                                                                                                                                                                                                                                                                                                                                                                                                                                                                                                                                                                                                                                                                    |     |    |          | D٧                                                                              | /g No. 7598 S 70 DP A 4228 |  |