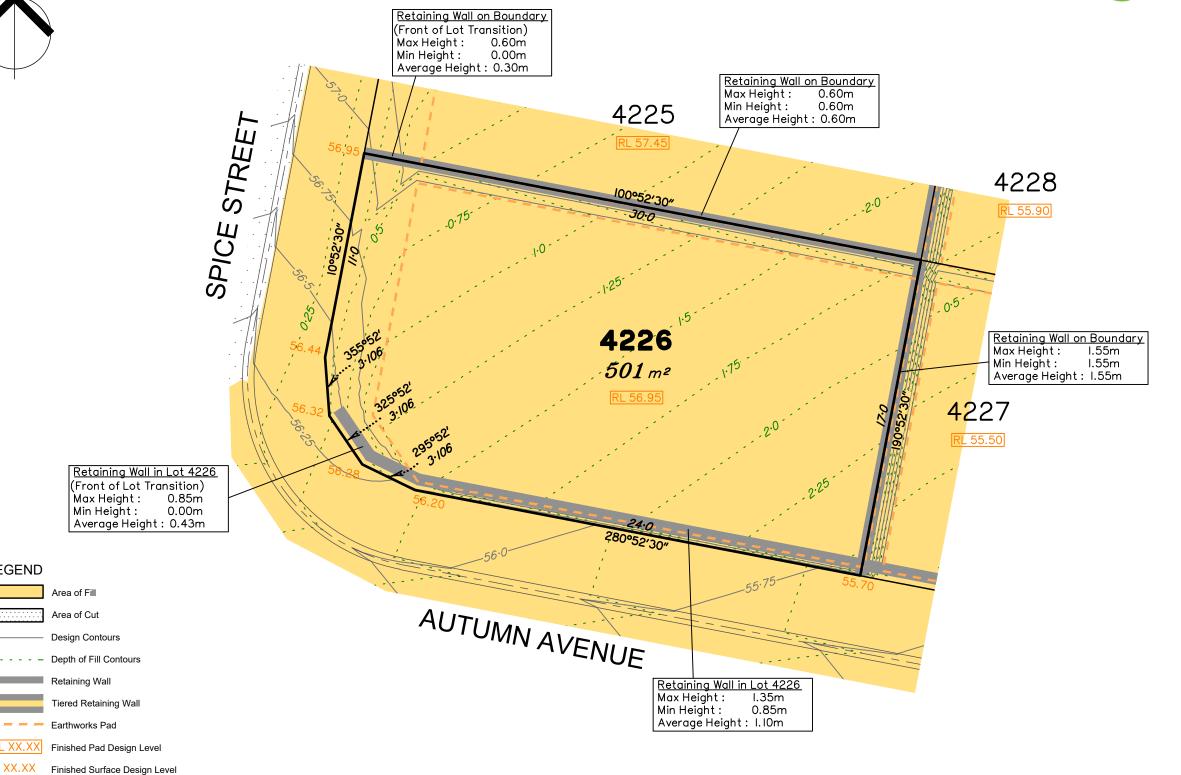

## Disclosure Plan for Proposed Lot 4226 on SP348262

16

18

20

22

SCALE @A3 1:200 - LENGTHS ARE IN METRES

Described as part of Lot 9003 on SP344913 Existing Title Reference: 51362014

Locality of Greenbank (Logan City Council)

Level Datum: AHD der. Origin of Levels: PSM 203673 RL of Origin: 54.070 Contour Interval: 0.25m

Scale @A3 1: 200

Dwg No. 7598 S 70 DP A 4226

Extent of retaining walls shown indicatively only. Retaining walls may not extend the full length of a lot boundary where finished level between allotments is less than 0.5m.

Parts of this lot may be subject to rip and re-compact earthwork procedures as determined by site conditions. This process may be completed in cut locations to assist the house pad construction. Any re-compaction will comply with AS3798 requirements and certified by a third party company.

All fill shall be placed and compacted in a controlled manner so that Level 1 level of responsibility may be achieved and certified as per AS3798-2007.

|  |      | No. | by | Date     | Chkd | Description    |
|--|------|-----|----|----------|------|----------------|
|  | S    | Α   | MS | 05/09/24 | PS   | Original Issue |
|  | sans |     |    |          |      |                |
|  | IS   |     |    |          |      |                |
|  |      |     |    |          |      |                |
|  |      |     |    |          |      |                |