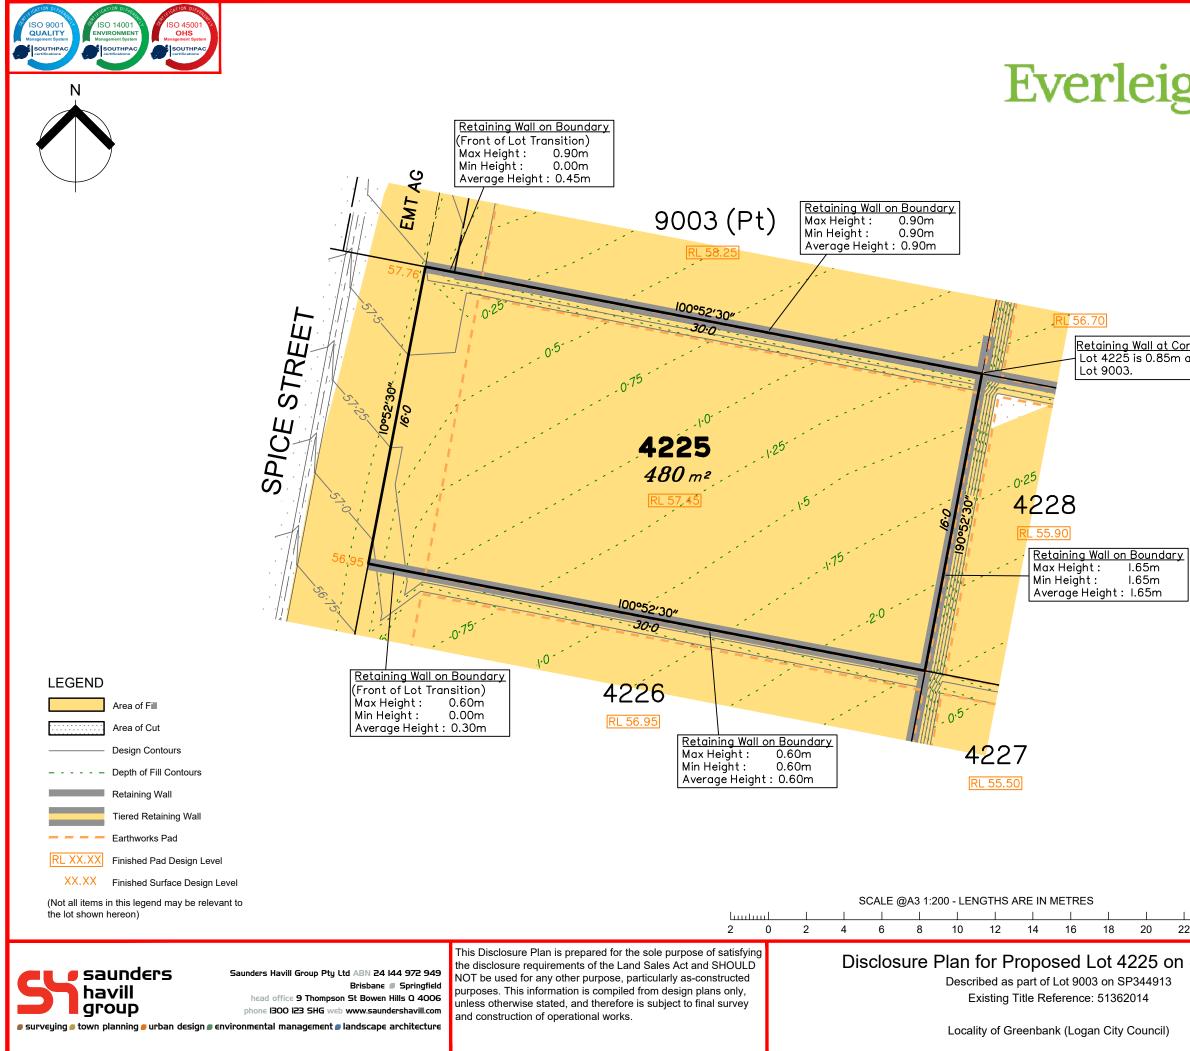

| Je       | PRECIN                                                                                                                                                                                                                                                                                                        | CT 8                                                                              |                                                                                                    |  |
|----------|---------------------------------------------------------------------------------------------------------------------------------------------------------------------------------------------------------------------------------------------------------------------------------------------------------------|-----------------------------------------------------------------------------------|----------------------------------------------------------------------------------------------------|--|
| 2n       |                                                                                                                                                                                                                                                                                                               |                                                                                   | _                                                                                                  |  |
|          |                                                                                                                                                                                                                                                                                                               |                                                                                   |                                                                                                    |  |
|          | CHERT R.                                                                                                                                                                                                                                                                                                      | $\square$                                                                         | BURGUNDY BOULEVARD                                                                                 |  |
|          | BURE FURT                                                                                                                                                                                                                                                                                                     |                                                                                   |                                                                                                    |  |
|          |                                                                                                                                                                                                                                                                                                               |                                                                                   | S S S S S S S S S S S S S S S S S S S                                                              |  |
|          |                                                                                                                                                                                                                                                                                                               | $\square$                                                                         | AVENUE 9                                                                                           |  |
|          | <b>ERA</b>                                                                                                                                                                                                                                                                                                    | GUROM                                                                             |                                                                                                    |  |
|          |                                                                                                                                                                                                                                                                                                               |                                                                                   | DRIVE                                                                                              |  |
| rnor     |                                                                                                                                                                                                                                                                                                               | 4                                                                                 |                                                                                                    |  |
| above    |                                                                                                                                                                                                                                                                                                               |                                                                                   |                                                                                                    |  |
|          |                                                                                                                                                                                                                                                                                                               |                                                                                   |                                                                                                    |  |
|          |                                                                                                                                                                                                                                                                                                               | XI                                                                                |                                                                                                    |  |
|          |                                                                                                                                                                                                                                                                                                               |                                                                                   | red from preliminary survey plan                                                                   |  |
|          | (SP348262) and engineering plans provided on the 23/07/2024 by Premise Civil Engineering Pty Ltd.                                                                                                                                                                                                             |                                                                                   |                                                                                                    |  |
|          | subdivision (DEV2                                                                                                                                                                                                                                                                                             | 022/12                                                                            | approval was granted for this<br>77/7) by the Minister for Economic<br>I on 15th of December 2023. |  |
| .]       | The relevant autho<br>for the proposed lo                                                                                                                                                                                                                                                                     | relevant authorities have granted operational works approval,<br>le proposed lot. |                                                                                                    |  |
|          | The purchaser should refer to the applicable development<br>approvals for building and/or other requirements that may be<br>applicable to the lot.                                                                                                                                                            |                                                                                   |                                                                                                    |  |
|          | Extent of retaining walls shown indicatively only. Retaining walls may not extend the full length of a lot boundary where finished level between allotments is less than 0.5m.                                                                                                                                |                                                                                   |                                                                                                    |  |
|          | Parts of this lot may be subject to rip and re-compact earthwork<br>procedures as determined by site conditions. This process may be<br>completed in cut locations to assist the house pad construction.<br>Any re-compaction will comply with AS3798 requirements and<br>certified by a third party company. |                                                                                   |                                                                                                    |  |
|          | All fill shall be placed and compacted in a controlled manner so that Level 1 level of responsibility may be achieved and certified as per AS3798-2007.                                                                                                                                                       |                                                                                   |                                                                                                    |  |
|          |                                                                                                                                                                                                                                                                                                               |                                                                                   |                                                                                                    |  |
|          |                                                                                                                                                                                                                                                                                                               |                                                                                   |                                                                                                    |  |
|          |                                                                                                                                                                                                                                                                                                               |                                                                                   |                                                                                                    |  |
|          | No. by Date<br>A MS 05/09/24                                                                                                                                                                                                                                                                                  | -                                                                                 | Description<br>Original Issue                                                                      |  |
| ]        |                                                                                                                                                                                                                                                                                                               |                                                                                   |                                                                                                    |  |
| 2 24     |                                                                                                                                                                                                                                                                                                               |                                                                                   |                                                                                                    |  |
| SP348262 |                                                                                                                                                                                                                                                                                                               |                                                                                   | vel Datum: AHD der.                                                                                |  |
| 55340202 |                                                                                                                                                                                                                                                                                                               |                                                                                   | Origin of Levels: PSM 203673<br>RL of Origin: 54.070                                               |  |
|          |                                                                                                                                                                                                                                                                                                               |                                                                                   | ntour Interval: 0.25m                                                                              |  |
|          |                                                                                                                                                                                                                                                                                                               |                                                                                   | ale @A3_1: 200                                                                                     |  |
|          |                                                                                                                                                                                                                                                                                                               | Dw                                                                                | a No. 7598 S 70 DP A 4225                                                                          |  |