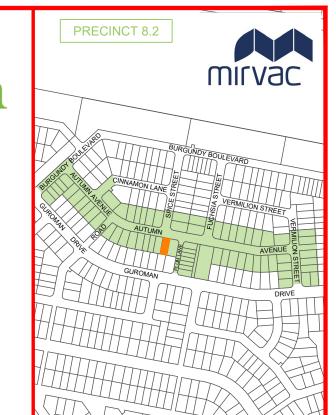

## Disclosure Plan for Proposed Lot 4173 on SP348262

Described as part of Lot 9003 on SP344913 Existing Title Reference: 51362014

Locality of Greenbank (Logan City Council)

Saunders Havill Group Pty Ltd ABN 24 144 972 949

4138

SP344892

RL 57.10

4173

375 m²

Level Datum: AHD der.
Origin of Levels: PSM 203673
RL of Origin: 54.070
Contour Interval: 0.25m
Scale @A3 1: 200

Dwg No. 7598 S 70 DP A\_4173