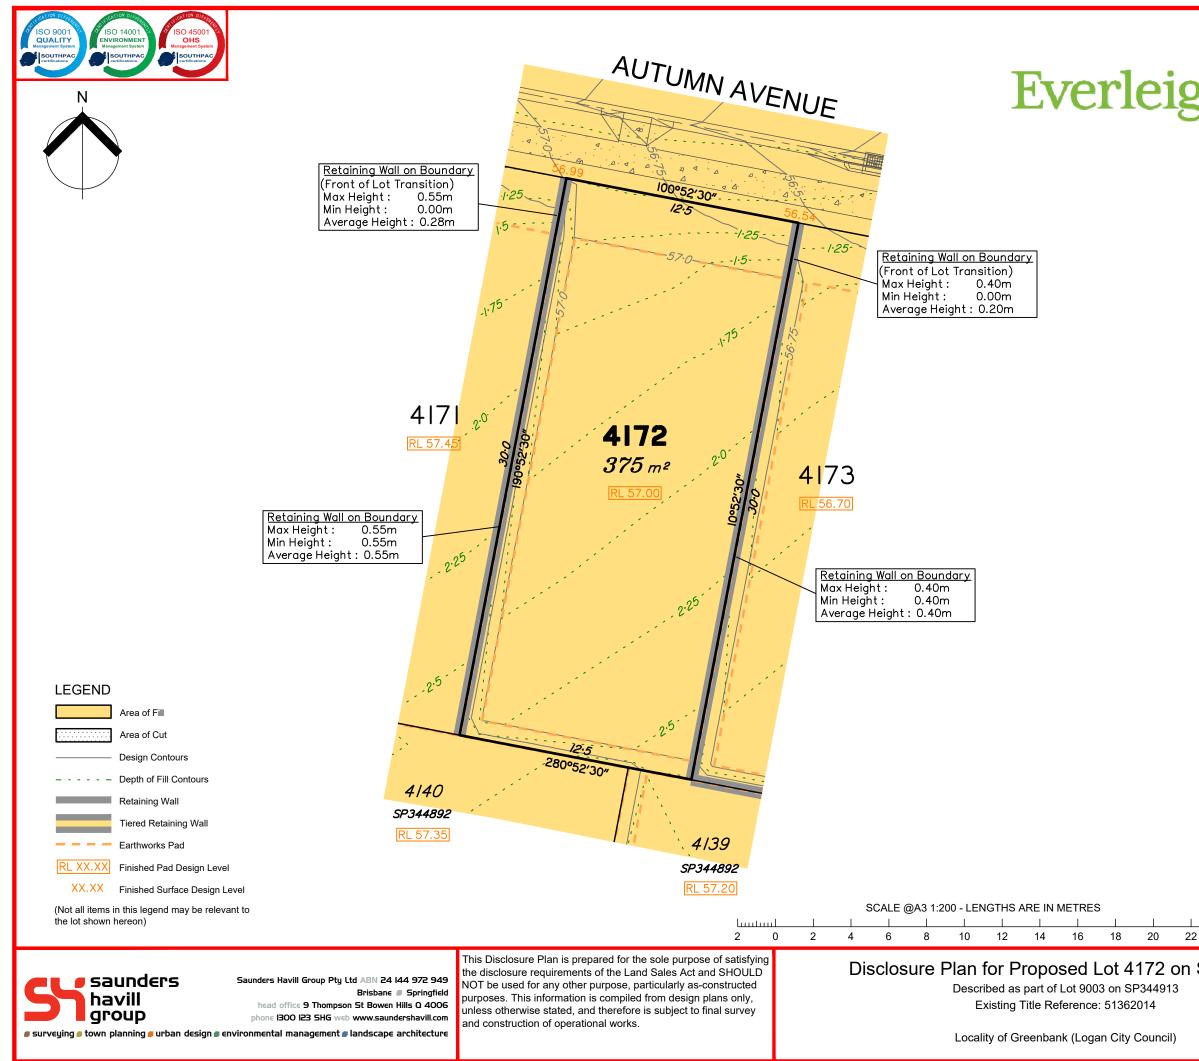

| gh        | _                                                                                                                                                                                                                                                                                                                                                                                                                                                                                                                                                                                                                                                                                                                                                                                                                                                                                                                                                                                                                                                                                                                                                                                                                                                                                                                                                              |     | PF     | RECINO          | CT 8                                                                                                     | .2             |  |
|-----------|----------------------------------------------------------------------------------------------------------------------------------------------------------------------------------------------------------------------------------------------------------------------------------------------------------------------------------------------------------------------------------------------------------------------------------------------------------------------------------------------------------------------------------------------------------------------------------------------------------------------------------------------------------------------------------------------------------------------------------------------------------------------------------------------------------------------------------------------------------------------------------------------------------------------------------------------------------------------------------------------------------------------------------------------------------------------------------------------------------------------------------------------------------------------------------------------------------------------------------------------------------------------------------------------------------------------------------------------------------------|-----|--------|-----------------|----------------------------------------------------------------------------------------------------------|----------------|--|
|           |                                                                                                                                                                                                                                                                                                                                                                                                                                                                                                                                                                                                                                                                                                                                                                                                                                                                                                                                                                                                                                                                                                                                                                                                                                                                                                                                                                |     | $\sim$ | CINI<br>A PLANA |                                                                                                          | MNN            |  |
|           | <ul> <li>NOTES</li> <li>This plan has been prepared from preliminary survey plan<br/>(SP348262) and engineering plans provided on the 23/07/2024 by<br/>Premise Civil Engineering Pty Ltd.</li> <li>The current development approval was granted for this<br/>subdivision (DEV2022/1277/7) by the Minister for Economic<br/>Development Queensland on 15th of December 2023.</li> <li>The relevant authorities have granted operational works approval,<br/>for the proposed lot.</li> <li>The purchaser should refer to the applicable development<br/>approvals for building and/or other requirements that may be<br/>applicable to the lot.</li> <li>Extent of retaining walls shown indicatively only. Retaining walls<br/>may not extend the full length of a lot boundary where finished<br/>level between allotments is less than 0.5m.</li> <li>Parts of this lot may be subject to rip and re-compact earthwork<br/>procedures as determined by site conditions. This process may be<br/>completed in cut locations to assist the house pad construction.<br/>Any re-compaction will comply with AS3798 requirements and<br/>certified by a third party company.</li> <li>All fill shall be placed and compacted in a controlled manner so<br/>that Level 1 level of responsibility may be achieved and certified<br/>as per AS3798-2007.</li> </ul> |     |        |                 |                                                                                                          |                |  |
|           |                                                                                                                                                                                                                                                                                                                                                                                                                                                                                                                                                                                                                                                                                                                                                                                                                                                                                                                                                                                                                                                                                                                                                                                                                                                                                                                                                                |     |        |                 |                                                                                                          |                |  |
|           |                                                                                                                                                                                                                                                                                                                                                                                                                                                                                                                                                                                                                                                                                                                                                                                                                                                                                                                                                                                                                                                                                                                                                                                                                                                                                                                                                                |     |        |                 |                                                                                                          |                |  |
|           |                                                                                                                                                                                                                                                                                                                                                                                                                                                                                                                                                                                                                                                                                                                                                                                                                                                                                                                                                                                                                                                                                                                                                                                                                                                                                                                                                                |     |        |                 |                                                                                                          |                |  |
|           |                                                                                                                                                                                                                                                                                                                                                                                                                                                                                                                                                                                                                                                                                                                                                                                                                                                                                                                                                                                                                                                                                                                                                                                                                                                                                                                                                                |     |        |                 |                                                                                                          |                |  |
|           |                                                                                                                                                                                                                                                                                                                                                                                                                                                                                                                                                                                                                                                                                                                                                                                                                                                                                                                                                                                                                                                                                                                                                                                                                                                                                                                                                                | No. | by     | Date            |                                                                                                          | Description    |  |
|           | lssues                                                                                                                                                                                                                                                                                                                                                                                                                                                                                                                                                                                                                                                                                                                                                                                                                                                                                                                                                                                                                                                                                                                                                                                                                                                                                                                                                         | A   | MS     | 05/09/24        | PS                                                                                                       | Original Issue |  |
| ]<br>2 24 | ŝ                                                                                                                                                                                                                                                                                                                                                                                                                                                                                                                                                                                                                                                                                                                                                                                                                                                                                                                                                                                                                                                                                                                                                                                                                                                                                                                                                              |     |        |                 |                                                                                                          |                |  |
| 2 24      |                                                                                                                                                                                                                                                                                                                                                                                                                                                                                                                                                                                                                                                                                                                                                                                                                                                                                                                                                                                                                                                                                                                                                                                                                                                                                                                                                                |     |        |                 |                                                                                                          |                |  |
| SP348262  |                                                                                                                                                                                                                                                                                                                                                                                                                                                                                                                                                                                                                                                                                                                                                                                                                                                                                                                                                                                                                                                                                                                                                                                                                                                                                                                                                                |     |        |                 | Level Datum: AHD der.<br>Origin of Levels: PSM 203673<br>RL of Origin: 54.070<br>Contour Interval: 0.25m |                |  |
|           |                                                                                                                                                                                                                                                                                                                                                                                                                                                                                                                                                                                                                                                                                                                                                                                                                                                                                                                                                                                                                                                                                                                                                                                                                                                                                                                                                                |     |        |                 | <u>Scale @A3_1: 200</u><br>Dwg No. 7598 S 70 DP A_4172                                                   |                |  |