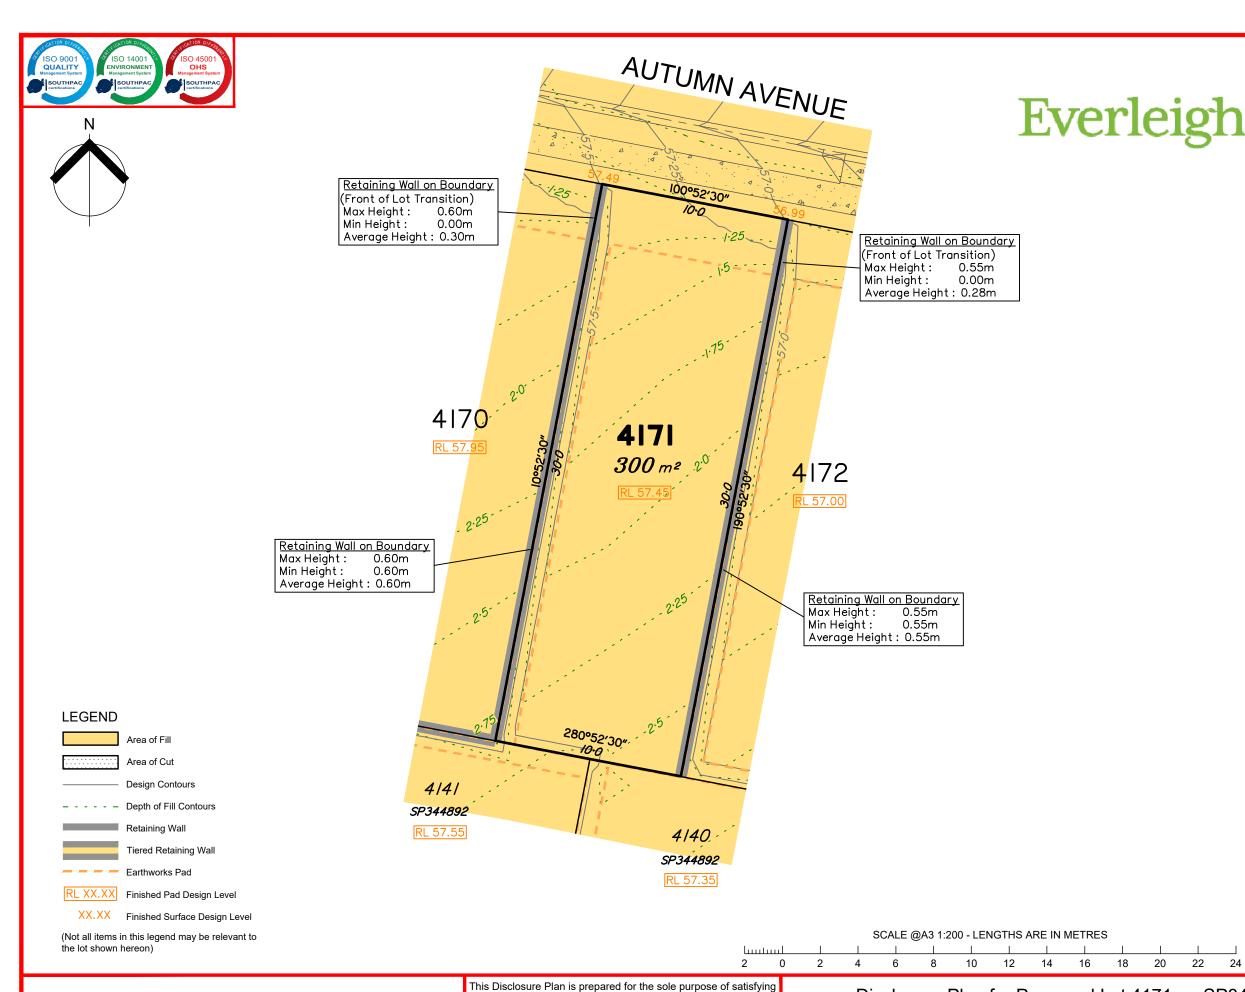

## **NOTES**

This plan has been prepared from preliminary survey plan (SP348262) and engineering plans provided on the 23/07/2024 by Premise Civil Engineering Pty Ltd.

The current development approval was granted for this subdivision (DEV2022/1277/7) by the Minister for Economic Development Queensland on 15th of December 2023.

The relevant authorities have granted operational works approval, for the proposed lot.

The purchaser should refer to the applicable development approvals for building and/or other requirements that may be applicable to the lot.

Extent of retaining walls shown indicatively only. Retaining walls may not extend the full length of a lot boundary where finished level between allotments is less than 0.5m.

Parts of this lot may be subject to rip and re-compact earthwork procedures as determined by site conditions. This process may be completed in cut locations to assist the house pad construction. Any re-compaction will comply with AS3798 requirements and certified by a third party company.

All fill shall be placed and compacted in a controlled manner so that Level 1 level of responsibility may be achieved and certified as per AS3798-2007.

|  | Issues | No. | by | Date     | Chkd | Description    |
|--|--------|-----|----|----------|------|----------------|
|  |        | Α   | MS | 05/09/24 | PS   | Original Issue |
|  |        |     |    |          |      |                |
|  |        |     |    |          |      |                |
|  |        |     |    |          |      |                |
|  |        |     |    |          |      |                |

## Disclosure Plan for Proposed Lot 4171 on SP348262

Described as part of Lot 9003 on SP344913 Existing Title Reference: 51362014

Locality of Greenbank (Logan City Council)

Level Datum: AHD der. Origin of Levels: PSM 203673 RL of Origin: 54.070 Contour Interval: 0.25m

Scale @A3 1: 200

Dwg No. 7598 S 70 DP A 4171