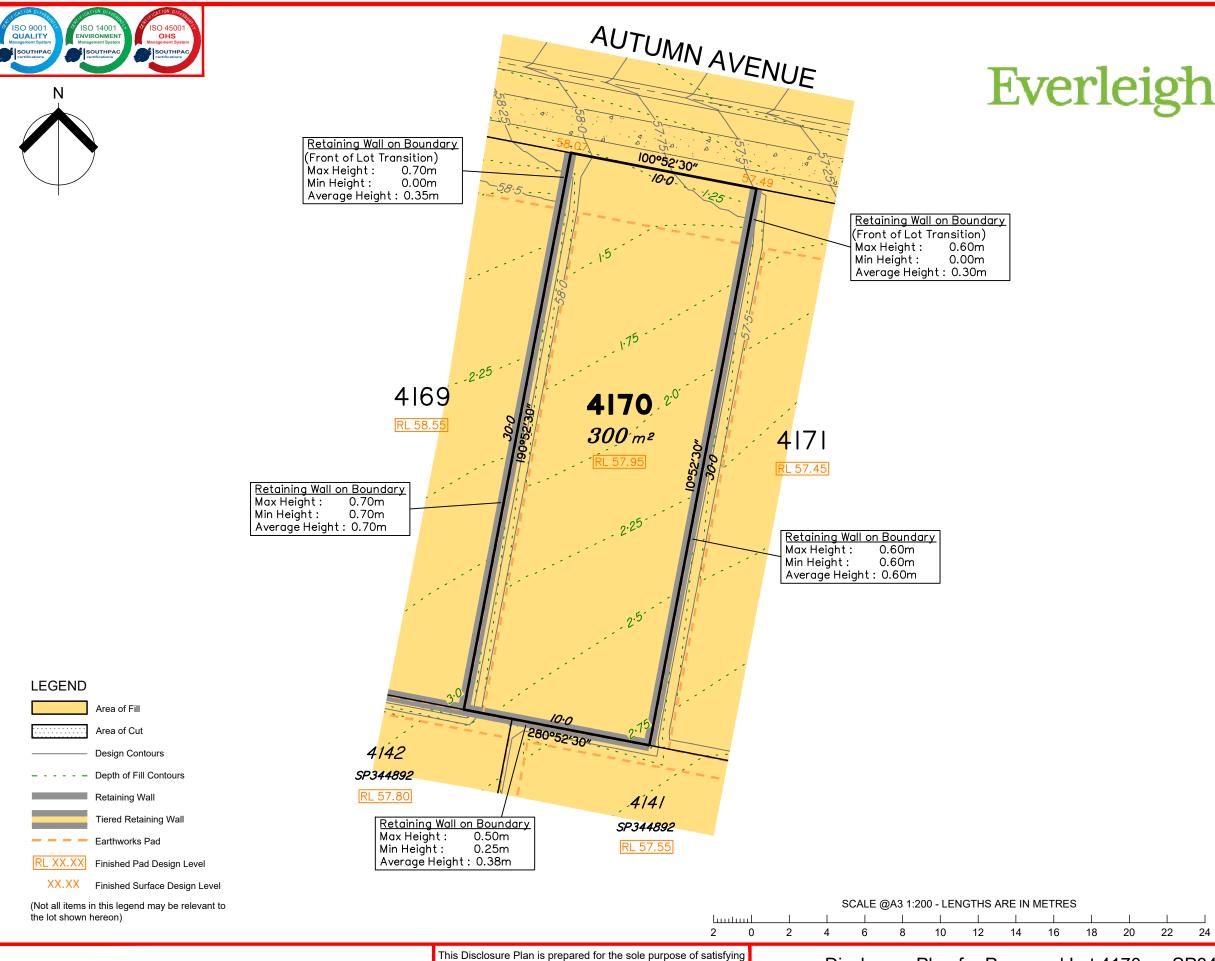

Extent of retaining walls shown indicatively only. Retaining walls may not extend the full length of a lot boundary where finished level between allotments is less than 0.5m.

Parts of this lot may be subject to rip and re-compact earthwork procedures as determined by site conditions. This process may be completed in cut locations to assist the house pad construction. Any re-compaction will comply with AS3798 requirements and certified by a third party company.

All fill shall be placed and compacted in a controlled manner so that Level 1 level of responsibility may be achieved and certified as per AS3798-2007.

| Issues | No. | by | Date     | Chkd | Description    |
|--------|-----|----|----------|------|----------------|
|        | Α   | MS | 05/09/24 | PS   | Original Issue |
|        |     |    |          |      |                |
|        |     |    |          |      |                |
|        |     |    |          |      |                |
|        |     |    |          |      |                |

## Disclosure Plan for Proposed Lot 4170 on SP348262

Described as part of Lot 9003 on SP344913 Existing Title Reference: 51362014

Locality of Greenbank (Logan City Council)

Level Datum: AHD der. Origin of Levels: PSM 203673 RL of Origin: 54.070

Contour Interval: 0.25m

Scale @A3 1: 200

Dwg No. 7598 S 70 DP A 4170