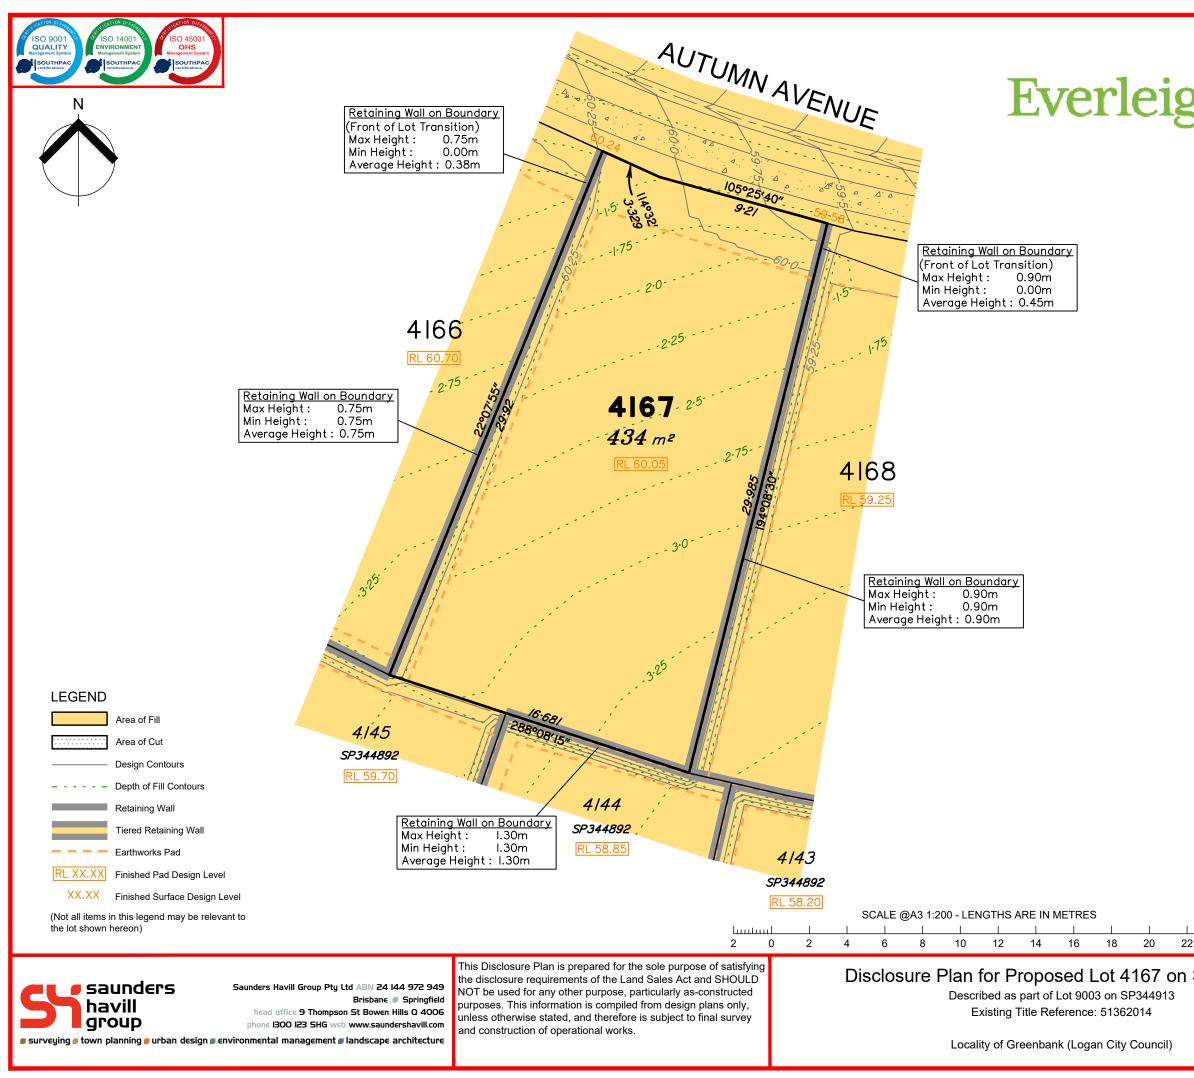

| rh       |                                                                                                                                                                                                                                                                                                                                                                                                                                                                                                                                                                                                                                                                                                                                                                                                                                                                                                                                                                                                                                                                                                                 |               | PF       | RECINO                   | CT 8                                                                            | .2                                                                                       |  |  |
|----------|-----------------------------------------------------------------------------------------------------------------------------------------------------------------------------------------------------------------------------------------------------------------------------------------------------------------------------------------------------------------------------------------------------------------------------------------------------------------------------------------------------------------------------------------------------------------------------------------------------------------------------------------------------------------------------------------------------------------------------------------------------------------------------------------------------------------------------------------------------------------------------------------------------------------------------------------------------------------------------------------------------------------------------------------------------------------------------------------------------------------|---------------|----------|--------------------------|---------------------------------------------------------------------------------|------------------------------------------------------------------------------------------|--|--|
|          |                                                                                                                                                                                                                                                                                                                                                                                                                                                                                                                                                                                                                                                                                                                                                                                                                                                                                                                                                                                                                                                                                                                 |               | -CTCN    | CINI<br>A 71 CILL<br>CON |                                                                                 |                                                                                          |  |  |
|          | T<br>(S                                                                                                                                                                                                                                                                                                                                                                                                                                                                                                                                                                                                                                                                                                                                                                                                                                                                                                                                                                                                                                                                                                         | his p<br>SP34 | 18262    | as been                  | ginee                                                                           | red from preliminary survey plan<br>ring plans provided on the 23/07/2024 by<br>Pty Ltd. |  |  |
|          | <ul> <li>The current development approval was granted for this subdivision (DEV2022/1277/7) by the Minister for Economic Development Queensland on 15th of December 2023.</li> <li>The relevant authorities have granted operational works approval, for the proposed lot.</li> <li>The purchaser should refer to the applicable development approvals for building and/or other requirements that may be applicable to the lot.</li> <li>Extent of retaining walls shown indicatively only. Retaining walls may not extend the full length of a lot boundary where finished level between allotments is less than 0.5m.</li> <li>Parts of this lot may be subject to rip and re-compact earthwork procedures as determined by site conditions. This process may be completed in cut locations to assist the house pad construction. Any re-compaction will comply with AS3798 requirements and certified by a third party company.</li> <li>All fill shall be placed and compacted in a controlled manner so that Level 1 level of responsibility may be achieved and certified as per AS3798-2007.</li> </ul> |               |          |                          |                                                                                 |                                                                                          |  |  |
|          |                                                                                                                                                                                                                                                                                                                                                                                                                                                                                                                                                                                                                                                                                                                                                                                                                                                                                                                                                                                                                                                                                                                 |               |          |                          |                                                                                 |                                                                                          |  |  |
|          |                                                                                                                                                                                                                                                                                                                                                                                                                                                                                                                                                                                                                                                                                                                                                                                                                                                                                                                                                                                                                                                                                                                 |               |          |                          |                                                                                 |                                                                                          |  |  |
|          |                                                                                                                                                                                                                                                                                                                                                                                                                                                                                                                                                                                                                                                                                                                                                                                                                                                                                                                                                                                                                                                                                                                 |               |          |                          |                                                                                 |                                                                                          |  |  |
|          |                                                                                                                                                                                                                                                                                                                                                                                                                                                                                                                                                                                                                                                                                                                                                                                                                                                                                                                                                                                                                                                                                                                 |               |          |                          |                                                                                 |                                                                                          |  |  |
|          |                                                                                                                                                                                                                                                                                                                                                                                                                                                                                                                                                                                                                                                                                                                                                                                                                                                                                                                                                                                                                                                                                                                 |               |          |                          |                                                                                 |                                                                                          |  |  |
|          |                                                                                                                                                                                                                                                                                                                                                                                                                                                                                                                                                                                                                                                                                                                                                                                                                                                                                                                                                                                                                                                                                                                 |               |          |                          |                                                                                 |                                                                                          |  |  |
|          | <i>"</i> 0                                                                                                                                                                                                                                                                                                                                                                                                                                                                                                                                                                                                                                                                                                                                                                                                                                                                                                                                                                                                                                                                                                      | No.<br>A      | by<br>MS | Date<br>05/09/24         |                                                                                 | Description<br>Original Issue                                                            |  |  |
|          | lssues                                                                                                                                                                                                                                                                                                                                                                                                                                                                                                                                                                                                                                                                                                                                                                                                                                                                                                                                                                                                                                                                                                          |               |          |                          | <u> </u>                                                                        |                                                                                          |  |  |
| 2 24     |                                                                                                                                                                                                                                                                                                                                                                                                                                                                                                                                                                                                                                                                                                                                                                                                                                                                                                                                                                                                                                                                                                                 |               |          |                          | <u> </u>                                                                        |                                                                                          |  |  |
|          |                                                                                                                                                                                                                                                                                                                                                                                                                                                                                                                                                                                                                                                                                                                                                                                                                                                                                                                                                                                                                                                                                                                 | I             |          |                          |                                                                                 | vel Datum: AHD der.                                                                      |  |  |
| SP348262 |                                                                                                                                                                                                                                                                                                                                                                                                                                                                                                                                                                                                                                                                                                                                                                                                                                                                                                                                                                                                                                                                                                                 |               |          |                          | Origin of Levels: PSM 203673<br>RL of Origin: 54.070<br>Contour Interval: 0.25m |                                                                                          |  |  |
|          |                                                                                                                                                                                                                                                                                                                                                                                                                                                                                                                                                                                                                                                                                                                                                                                                                                                                                                                                                                                                                                                                                                                 |               |          |                          |                                                                                 | Scale @A3_1: 200                                                                         |  |  |
|          |                                                                                                                                                                                                                                                                                                                                                                                                                                                                                                                                                                                                                                                                                                                                                                                                                                                                                                                                                                                                                                                                                                                 |               |          |                          | <br>Dwg No. 7598 S 70 DP A 4167                                                 |                                                                                          |  |  |