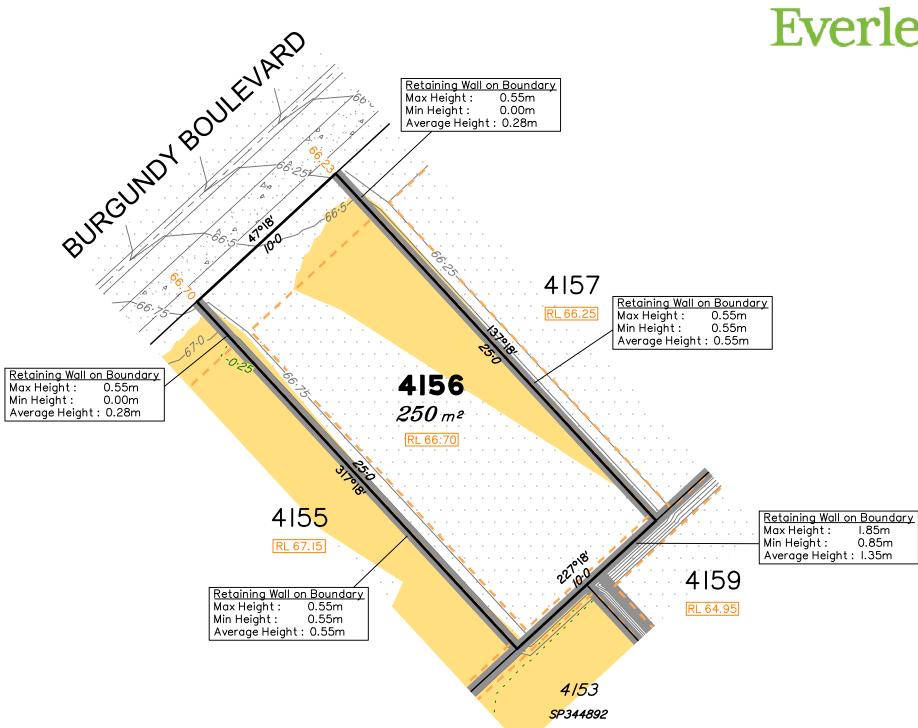

Extent of retaining walls shown indicatively only. Retaining walls may not extend the full length of a lot boundary where finished level between allotments is less than 0.5m.

Parts of this lot may be subject to rip and re-compact earthwork procedures as determined by site conditions. This process may be completed in cut locations to assist the house pad construction. Any re-compaction will comply with AS3798 requirements and certified by a third party company.

All fill shall be placed and compacted in a controlled manner so that Level 1 level of responsibility may be achieved and certified

Parts of Lot 4156 are subject to areas of fill less than 0.25m in

| senss | No. | by | Date     | Chkd | Description    |
|-------|-----|----|----------|------|----------------|
|       | Α   | MS | 05/09/24 | PS   | Original Issue |
|       |     |    |          |      |                |
|       |     |    |          |      |                |
|       |     |    |          |      |                |
|       |     |    |          |      |                |

## Disclosure Plan for Proposed Lot 4156 on SP348262

Described as part of Lot 9003 on SP344913 Existing Title Reference: 51362014

Locality of Greenbank (Logan City Council)

Level Datum: AHD der. Origin of Levels: PSM 203673 RL of Origin: 54.070 Contour Interval: 0.25m Scale @A3 1: 200

Dwg No. 7598 S 70 DP A 4156