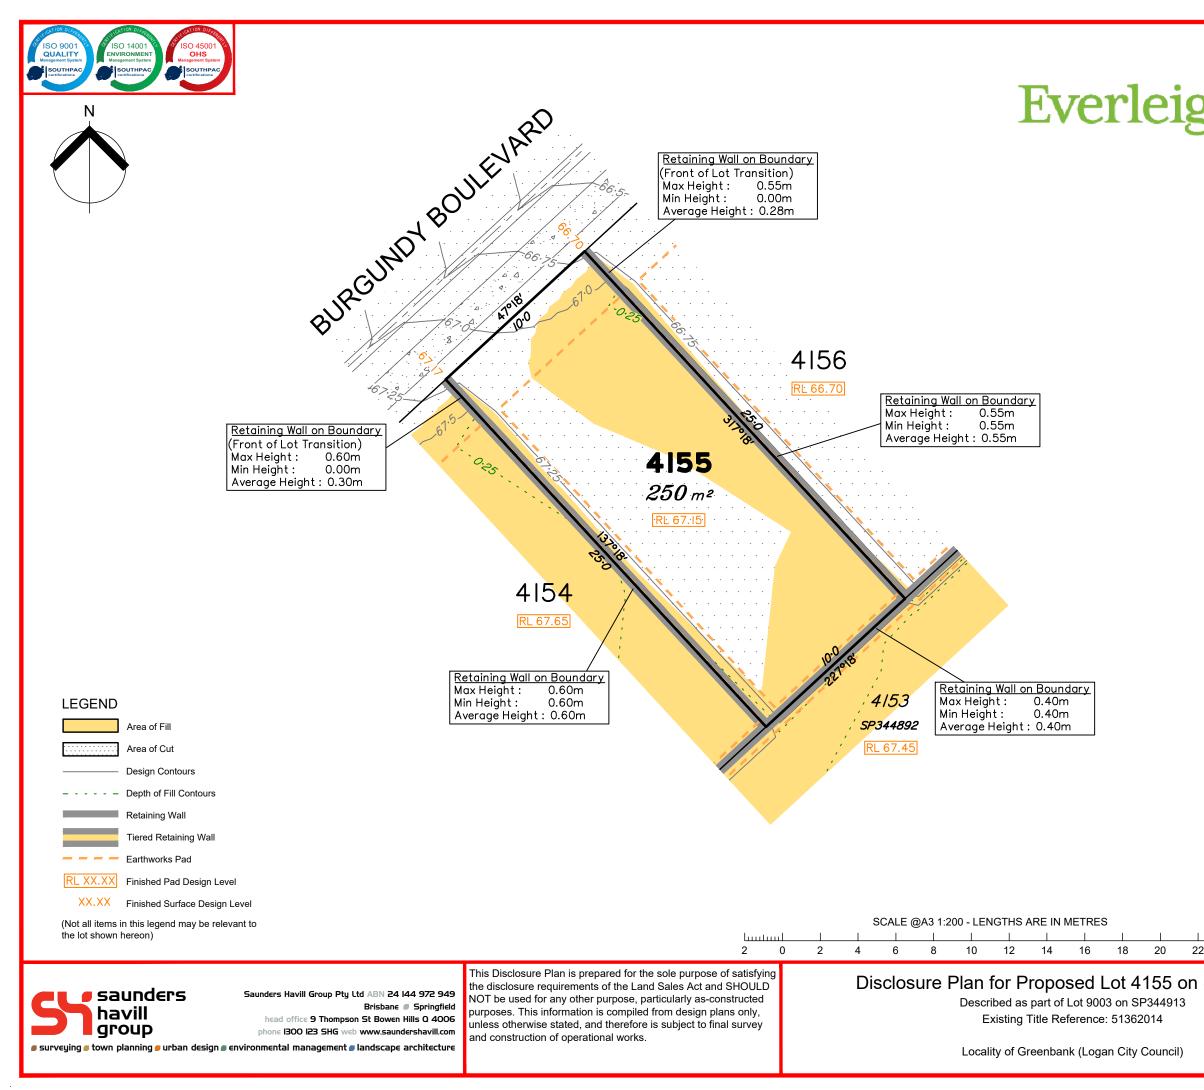

| <b>gh</b>              | Image: A state of the |          |          |                  |                                                                                 |                               |  |
|------------------------|---------------------------------------------------------------------------------------------------------------------------------------------------------------------------------------------------------------------------------------------------------------------------------------------------------------------------------------------------------------------------------------------------------------------------------------------------------------------------------------------------------------------------------------------------------------------------------------------------------------------------------------------------------------------------------------------------------------------------------------------------------------------------------------------------------------------------------------------------------------------------------------------------------------------------------------------------------------------------------------------------------------------------------------------------------------------------------------------------------------------------------------------------------------------------------------------------------------------------------------------------------------------------------------------------------------------------------------------------------------------------------------------------------------------------------------------------------------------------------------------------------------------------------------------------------------------------------------------------------------------------------------------------------------------------------------------------------------------------------------------------------------------------------------------------------------------------------------------------------------------------------------------------------------------------------------------------------------------------------------------------------------------------------------------------------------------------------------------------------|----------|----------|------------------|---------------------------------------------------------------------------------|-------------------------------|--|
|                        | All fill shall be placed and compacted in a controlled manner so that Level 1 level of responsibility may be achieved and certified                                                                                                                                                                                                                                                                                                                                                                                                                                                                                                                                                                                                                                                                                                                                                                                                                                                                                                                                                                                                                                                                                                                                                                                                                                                                                                                                                                                                                                                                                                                                                                                                                                                                                                                                                                                                                                                                                                                                                                     |          |          |                  |                                                                                 |                               |  |
|                        |                                                                                                                                                                                                                                                                                                                                                                                                                                                                                                                                                                                                                                                                                                                                                                                                                                                                                                                                                                                                                                                                                                                                                                                                                                                                                                                                                                                                                                                                                                                                                                                                                                                                                                                                                                                                                                                                                                                                                                                                                                                                                                         |          |          |                  |                                                                                 |                               |  |
|                        | s                                                                                                                                                                                                                                                                                                                                                                                                                                                                                                                                                                                                                                                                                                                                                                                                                                                                                                                                                                                                                                                                                                                                                                                                                                                                                                                                                                                                                                                                                                                                                                                                                                                                                                                                                                                                                                                                                                                                                                                                                                                                                                       | No.<br>A | by<br>MS | Date<br>05/09/24 |                                                                                 | Description<br>Original Issue |  |
| 1                      | lssues                                                                                                                                                                                                                                                                                                                                                                                                                                                                                                                                                                                                                                                                                                                                                                                                                                                                                                                                                                                                                                                                                                                                                                                                                                                                                                                                                                                                                                                                                                                                                                                                                                                                                                                                                                                                                                                                                                                                                                                                                                                                                                  |          |          |                  |                                                                                 |                               |  |
| 2 24                   |                                                                                                                                                                                                                                                                                                                                                                                                                                                                                                                                                                                                                                                                                                                                                                                                                                                                                                                                                                                                                                                                                                                                                                                                                                                                                                                                                                                                                                                                                                                                                                                                                                                                                                                                                                                                                                                                                                                                                                                                                                                                                                         |          |          |                  |                                                                                 |                               |  |
| SP34826                | )                                                                                                                                                                                                                                                                                                                                                                                                                                                                                                                                                                                                                                                                                                                                                                                                                                                                                                                                                                                                                                                                                                                                                                                                                                                                                                                                                                                                                                                                                                                                                                                                                                                                                                                                                                                                                                                                                                                                                                                                                                                                                                       |          |          |                  | vel Datum: AHD der.                                                             |                               |  |
| UI U <del>I</del> UZUZ |                                                                                                                                                                                                                                                                                                                                                                                                                                                                                                                                                                                                                                                                                                                                                                                                                                                                                                                                                                                                                                                                                                                                                                                                                                                                                                                                                                                                                                                                                                                                                                                                                                                                                                                                                                                                                                                                                                                                                                                                                                                                                                         |          |          |                  | Origin of Levels: PSM 203673<br>RL of Origin: 54.070<br>Contour Interval: 0.25m |                               |  |
|                        |                                                                                                                                                                                                                                                                                                                                                                                                                                                                                                                                                                                                                                                                                                                                                                                                                                                                                                                                                                                                                                                                                                                                                                                                                                                                                                                                                                                                                                                                                                                                                                                                                                                                                                                                                                                                                                                                                                                                                                                                                                                                                                         |          |          |                  | <u>Scale @A3_1: 200</u><br>Dwg No. 7598 S 70 DP A_4155                          |                               |  |
|                        |                                                                                                                                                                                                                                                                                                                                                                                                                                                                                                                                                                                                                                                                                                                                                                                                                                                                                                                                                                                                                                                                                                                                                                                                                                                                                                                                                                                                                                                                                                                                                                                                                                                                                                                                                                                                                                                                                                                                                                                                                                                                                                         |          |          |                  | עש                                                                              | 19 NO. 1090 0 10 DP A 4100    |  |