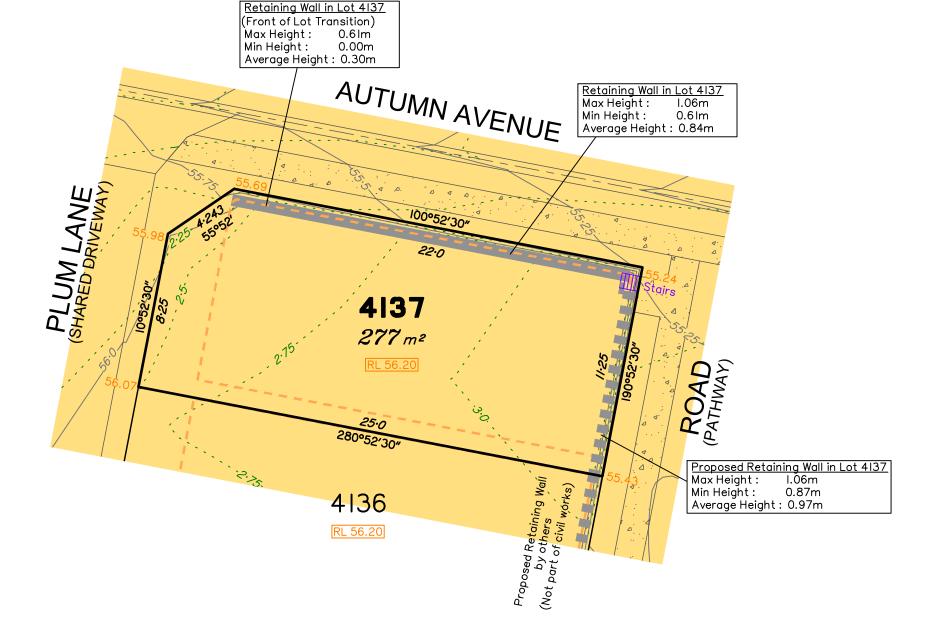

Extent of retaining walls shown indicatively only. Retaining walls may not extend the full length of a lot boundary where finished level between allotments is less than 0.5m.

Parts of this lot may be subject to rip and re-compact earthwork procedures as determined by site conditions. This process may be completed in cut locations to assist the house pad construction. Any re-compaction will comply with AS3798 requirements and certified by a third party company.

### LEGEND

Area of Fill

Area of Cut

**Design Contours** 

Depth of Fill Contours

Retaining Wall Tiered Retaining Wall

Finished Pad Design Level XX.XX Finished Surface Design Level

(Not all items in this legend may be relevant to the lot shown hereon)

## Disclosure Plan for Proposed Lot 4137 on SP348262

Described as part of Lot 9003 on SP344913 Existing Title Reference: 51362014

Locality of Greenbank (Logan City Council)

Level Datum: AHD der. Origin of Levels: PSM 203673 RL of Origin: 54.070 Contour Interval: 0.25m

Scale @A3 1: 200

Dwg No. 7598 S 70 DP A 4137