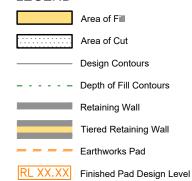

Extent of retaining walls shown indicatively only. Retaining walls may not extend the full length of a lot boundary where finished level between allotments is less than 0.5m.

Parts of this lot may be subject to rip and re-compact earthwork procedures as determined by site conditions. This process may be completed in cut locations to assist the house pad construction. Any re-compaction will comply with AS3798 requirements and certified by a third party company.

All fill shall be placed and compacted in a controlled manner so that Level 1 level of responsibility may be achieved and certified as per AS3798-2007.

| Issues | No. | by | Date     | Chkd | Description    |
|--------|-----|----|----------|------|----------------|
|        | Α   | MS | 05/09/24 | PS   | Original Issue |
|        |     |    |          |      |                |
|        |     |    |          |      |                |
|        |     |    |          |      |                |
|        |     |    |          |      |                |

### LEGEND

(Not all items in this legend may be relevant to the lot shown hereon)

XX.XX Finished Surface Design Level

🏿 surveying 🔊 town planning 🤊 urban design 🗗 environmental management 🗗 landscape architecture