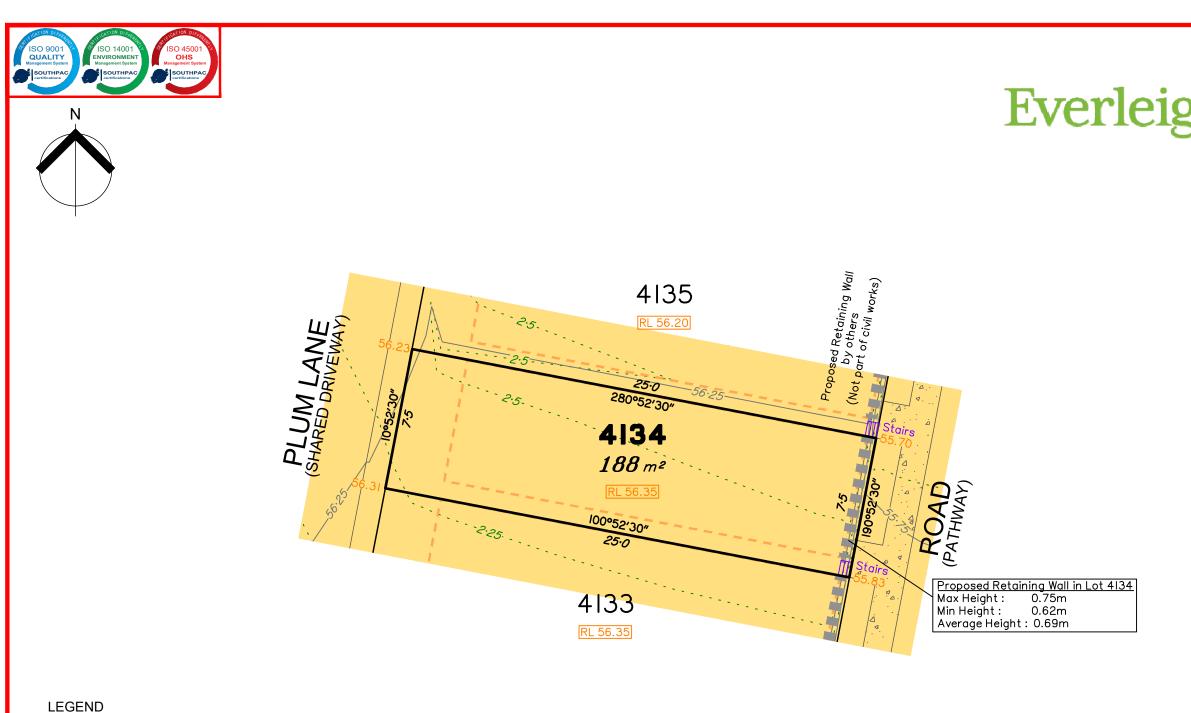

| <b>g</b> h | Image: control of the second conthe second control of the second control of the second |     |    |          |                                                                                                          |                    |  |
|------------|--------------------------------------------------------------------------------------------------------------------------------------------------------------------------------------------------------------------------------------------------------------------------------------------------------------------------------------------------------------------------------------------------------------------------------------------------------------------------------------------------------------------------------------------------------------------------------------------------------------------------------------------------------------------------------------------------------------------------------------------------------------------------------------------------------------------------------------------------------------------------------------------------------------------------------------------------------------------------------------------------------------------------------------------------------------------------------------------------------------------------------------------------------------------------------------------------------------------------------------------------------------------------------------------------------------------------------------------------------------------------------------------------------------------------------------------------------------------------------------------------------------------------------------------------------------------------------------------------------------------------------------------------------------------------------------------------------------------------------------------------------------------------------------------------------------------------------------------------------------------------------------------------------------------------------------------------------------------------------------------------------------------------------------------------------------------------------------------------------|-----|----|----------|----------------------------------------------------------------------------------------------------------|--------------------|--|
|            | that Level 1 level of responsibility may be achieved and certified                                                                                                                                                                                                                                                                                                                                                                                                                                                                                                                                                                                                                                                                                                                                                                                                                                                                                                                                                                                                                                                                                                                                                                                                                                                                                                                                                                                                                                                                                                                                                                                                                                                                                                                                                                                                                                                                                                                                                                                                                                     |     |    |          |                                                                                                          |                    |  |
|            | -                                                                                                                                                                                                                                                                                                                                                                                                                                                                                                                                                                                                                                                                                                                                                                                                                                                                                                                                                                                                                                                                                                                                                                                                                                                                                                                                                                                                                                                                                                                                                                                                                                                                                                                                                                                                                                                                                                                                                                                                                                                                                                      | No. | by | Date     | Chkd                                                                                                     | Description        |  |
|            | Ņ                                                                                                                                                                                                                                                                                                                                                                                                                                                                                                                                                                                                                                                                                                                                                                                                                                                                                                                                                                                                                                                                                                                                                                                                                                                                                                                                                                                                                                                                                                                                                                                                                                                                                                                                                                                                                                                                                                                                                                                                                                                                                                      | A   | MS | 05/09/24 |                                                                                                          | Original Issue     |  |
|            | lssues                                                                                                                                                                                                                                                                                                                                                                                                                                                                                                                                                                                                                                                                                                                                                                                                                                                                                                                                                                                                                                                                                                                                                                                                                                                                                                                                                                                                                                                                                                                                                                                                                                                                                                                                                                                                                                                                                                                                                                                                                                                                                                 |     |    |          |                                                                                                          |                    |  |
| 2 24       |                                                                                                                                                                                                                                                                                                                                                                                                                                                                                                                                                                                                                                                                                                                                                                                                                                                                                                                                                                                                                                                                                                                                                                                                                                                                                                                                                                                                                                                                                                                                                                                                                                                                                                                                                                                                                                                                                                                                                                                                                                                                                                        |     |    |          |                                                                                                          |                    |  |
|            |                                                                                                                                                                                                                                                                                                                                                                                                                                                                                                                                                                                                                                                                                                                                                                                                                                                                                                                                                                                                                                                                                                                                                                                                                                                                                                                                                                                                                                                                                                                                                                                                                                                                                                                                                                                                                                                                                                                                                                                                                                                                                                        | I   | 1  |          | 1.0                                                                                                      | vol Datum: AUD dar |  |
| SP348262   |                                                                                                                                                                                                                                                                                                                                                                                                                                                                                                                                                                                                                                                                                                                                                                                                                                                                                                                                                                                                                                                                                                                                                                                                                                                                                                                                                                                                                                                                                                                                                                                                                                                                                                                                                                                                                                                                                                                                                                                                                                                                                                        |     |    |          | Level Datum: AHD der.<br>Origin of Levels: PSM 203673<br>RL of Origin: 54.070<br>Contour Interval: 0.25m |                    |  |
|            |                                                                                                                                                                                                                                                                                                                                                                                                                                                                                                                                                                                                                                                                                                                                                                                                                                                                                                                                                                                                                                                                                                                                                                                                                                                                                                                                                                                                                                                                                                                                                                                                                                                                                                                                                                                                                                                                                                                                                                                                                                                                                                        |     |    |          | <u>Scale @A3_1:200</u>                                                                                   |                    |  |
|            |                                                                                                                                                                                                                                                                                                                                                                                                                                                                                                                                                                                                                                                                                                                                                                                                                                                                                                                                                                                                                                                                                                                                                                                                                                                                                                                                                                                                                                                                                                                                                                                                                                                                                                                                                                                                                                                                                                                                                                                                                                                                                                        |     |    |          | Dwg No. 7598 S 70 DP A 4134                                                                              |                    |  |