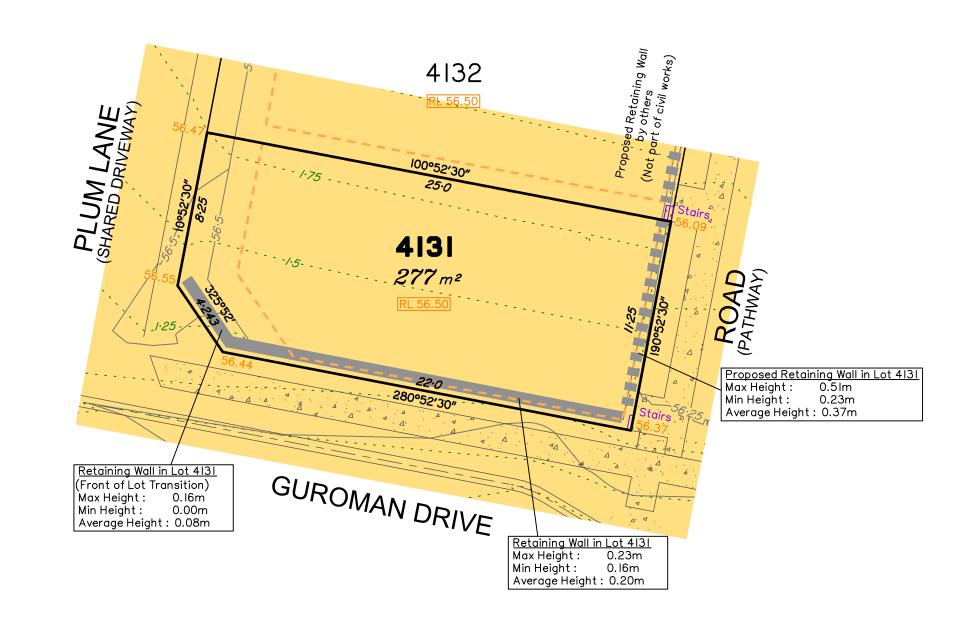

## Everleig

\_

| gh         | _                                                                                                                                                                                                                                                                                                                                                                                                                                                            |                                                                                                                                                                                                                                                                                                            | PF       | RECINO           | CT 8                                                                                                            |                                                                               |  |  |  |
|------------|--------------------------------------------------------------------------------------------------------------------------------------------------------------------------------------------------------------------------------------------------------------------------------------------------------------------------------------------------------------------------------------------------------------------------------------------------------------|------------------------------------------------------------------------------------------------------------------------------------------------------------------------------------------------------------------------------------------------------------------------------------------------------------|----------|------------------|-----------------------------------------------------------------------------------------------------------------|-------------------------------------------------------------------------------|--|--|--|
|            |                                                                                                                                                                                                                                                                                                                                                                                                                                                              |                                                                                                                                                                                                                                                                                                            | A PULLUN | 200 A            | $\ddagger$                                                                                                      | BURGUNDY BOULEVARD                                                            |  |  |  |
|            | Т                                                                                                                                                                                                                                                                                                                                                                                                                                                            | his p                                                                                                                                                                                                                                                                                                      |          | as been          |                                                                                                                 | ared from preliminary survey plan<br>ring plans provided on the 23/07/2024 by |  |  |  |
|            | Р<br>Т<br>sı                                                                                                                                                                                                                                                                                                                                                                                                                                                 | Premise Civil Engineering Pty Ltd.<br>The current development approval was granted for this<br>subdivision (DEV2022/1277/7) by the Minister for Economic<br>Development Queensland on 15th of December 2023.<br>The relevant authorities have granted operational works approval,<br>for the proposed lot. |          |                  |                                                                                                                 |                                                                               |  |  |  |
|            |                                                                                                                                                                                                                                                                                                                                                                                                                                                              |                                                                                                                                                                                                                                                                                                            |          |                  |                                                                                                                 |                                                                               |  |  |  |
|            | The purchaser should refer to the applicable development<br>approvals for building and/or other requirements that may be<br>applicable to the lot.                                                                                                                                                                                                                                                                                                           |                                                                                                                                                                                                                                                                                                            |          |                  |                                                                                                                 |                                                                               |  |  |  |
|            | Extent of retaining walls shown indicatively only. Retaining w<br>may not extend the full length of a lot boundary where finishe<br>level between allotments is less than 0.5m.                                                                                                                                                                                                                                                                              |                                                                                                                                                                                                                                                                                                            |          |                  |                                                                                                                 | ngth of a lot boundary where finished                                         |  |  |  |
|            | Parts of this lot may be subject to rip and re-compact earthwork procedures as determined by site conditions. This process may be completed in cut locations to assist the house pad construction. Any re-compaction will comply with AS3798 requirements and certified by a third party company.<br>All fill shall be placed and compacted in a controlled manner so that Level 1 level of responsibility may be achieved and certified as per AS3798-2007. |                                                                                                                                                                                                                                                                                                            |          |                  |                                                                                                                 |                                                                               |  |  |  |
|            |                                                                                                                                                                                                                                                                                                                                                                                                                                                              |                                                                                                                                                                                                                                                                                                            |          |                  |                                                                                                                 |                                                                               |  |  |  |
|            |                                                                                                                                                                                                                                                                                                                                                                                                                                                              |                                                                                                                                                                                                                                                                                                            |          |                  |                                                                                                                 |                                                                               |  |  |  |
|            |                                                                                                                                                                                                                                                                                                                                                                                                                                                              | No.                                                                                                                                                                                                                                                                                                        | by<br>MS | Date<br>05/09/24 |                                                                                                                 | Description                                                                   |  |  |  |
| 1 1        | lssues                                                                                                                                                                                                                                                                                                                                                                                                                                                       | A                                                                                                                                                                                                                                                                                                          | 1113     | 00/08/24         |                                                                                                                 | Original Issue                                                                |  |  |  |
| 22 24      |                                                                                                                                                                                                                                                                                                                                                                                                                                                              |                                                                                                                                                                                                                                                                                                            |          |                  |                                                                                                                 |                                                                               |  |  |  |
| n SP348262 |                                                                                                                                                                                                                                                                                                                                                                                                                                                              |                                                                                                                                                                                                                                                                                                            |          |                  | <u>Level Datum: AHD der.</u><br>Origin of Levels: PSM 203673<br>RL of Origin: 54.070<br>Contour Interval: 0.25m |                                                                               |  |  |  |
|            |                                                                                                                                                                                                                                                                                                                                                                                                                                                              |                                                                                                                                                                                                                                                                                                            |          |                  |                                                                                                                 | <u>Scale @A3_1:200</u>                                                        |  |  |  |
|            |                                                                                                                                                                                                                                                                                                                                                                                                                                                              |                                                                                                                                                                                                                                                                                                            |          |                  | Dwg No. 7598 S 70 DP A 4131                                                                                     |                                                                               |  |  |  |