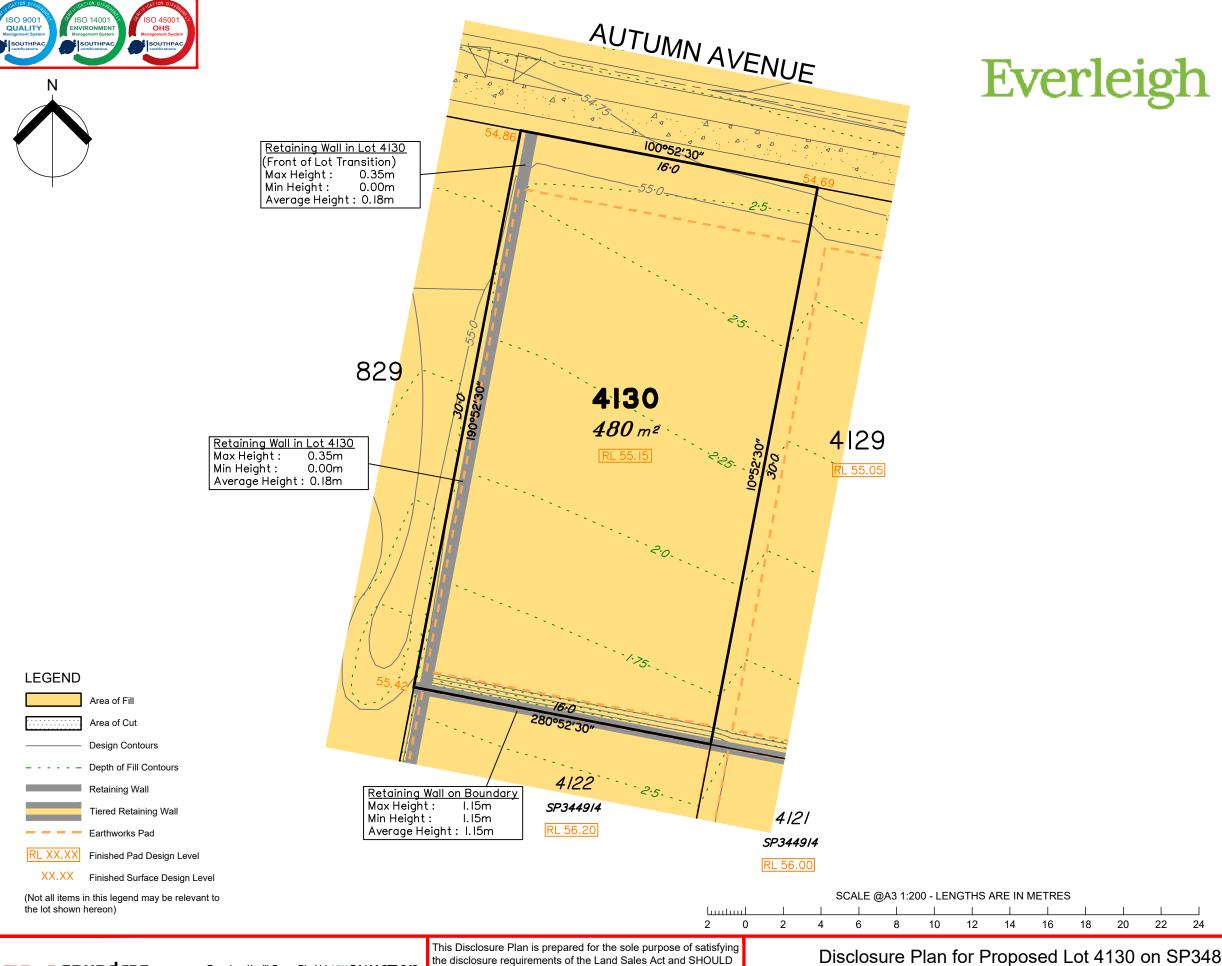

Extent of retaining walls shown indicatively only. Retaining walls may not extend the full length of a lot boundary where finished level between allotments is less than 0.5m.

Parts of this lot may be subject to rip and re-compact earthwork procedures as determined by site conditions. This process may be completed in cut locations to assist the house pad construction. Any re-compaction will comply with AS3798 requirements and certified by a third party company.

All fill shall be placed and compacted in a controlled manner so that Level 1 level of responsibility may be achieved and certified as per AS3798-2007.

| Issues | No. | by | Date     | Chkd | Description    |
|--------|-----|----|----------|------|----------------|
|        | Α   | MS | 05/09/24 | PS   | Original Issue |
|        |     |    |          |      |                |
|        |     |    |          |      |                |
|        |     |    |          |      |                |
| - 1    |     |    |          |      |                |

## Disclosure Plan for Proposed Lot 4130 on SP348262

Described as part of Lot 9003 on SP344913 Existing Title Reference: 51362014

Locality of Greenbank (Logan City Council)

Level Datum: AHD der. Origin of Levels: PSM 203673 RL of Origin: 54.070

Contour Interval: 0.25m Scale @A3 1: 200

Dwg No. 7598 S 70 DP A 4130