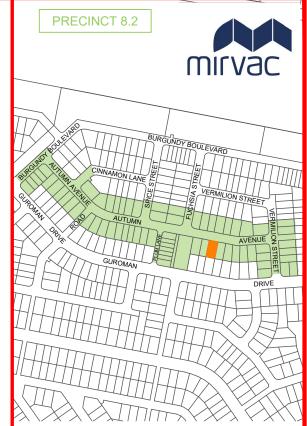

### Disclosure Plan for Proposed Lot 4128 on SP348262

Described as part of Lot 9003 on SP344913 Existing Title Reference: 51362014

Locality of Greenbank (Logan City Council)

Level Datum: AHD der.
Origin of Levels: PSM 203673
RL of Origin: 54.070
Contour Interval: 0.25m
Scale @A3 1: 200