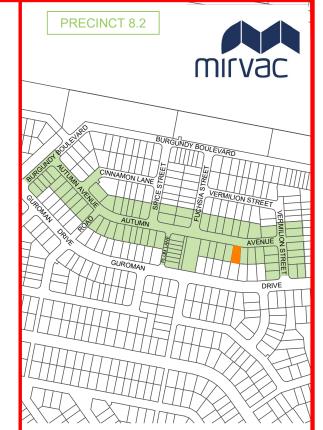

### Disclosure Plan for Proposed Lot 4126 on SP348262

Described as part of Lot 9003 on SP344913 Existing Title Reference: 51362014

Locality of Greenbank (Logan City Council)

Level Datum: AHD der.

Origin of Levels: PSM 203673 RL of Origin: 54.070 Contour Interval: 0.25m

Scale @A3 1: 200

Dwg No. 7598 S 70 DP A 4126

Saunders Havill Group Pty Ltd ABN 24 144 972 949 Brisbane Springfield head office 9 Thompson St Bowen Hills Q 4006

phone 1300 123 SHG web www.saundershavill.com