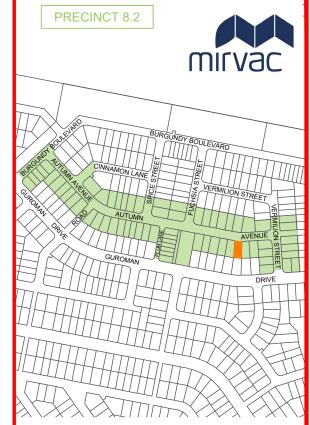

# Everleigh

# Disclosure Plan for Proposed Lot 4125 on SP348262

Described as part of Lot 9003 on SP344913 Existing Title Reference: 51362014

Locality of Greenbank (Logan City Council)

| Level Datum: AHD der.        |  |  |  |  |
|------------------------------|--|--|--|--|
| Origin of Levels: PSM 203673 |  |  |  |  |
| RL of Origin: 54.070         |  |  |  |  |
| Contour Interval: 0.25m      |  |  |  |  |
|                              |  |  |  |  |