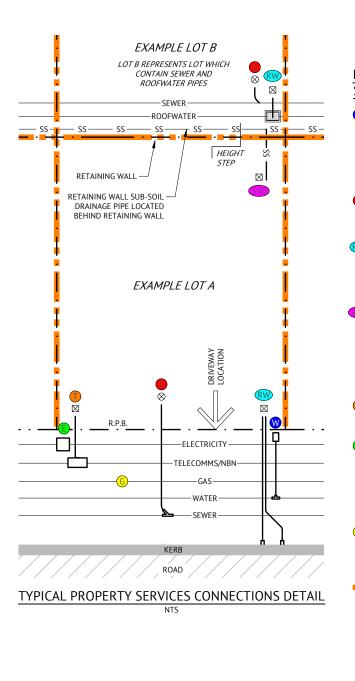

## **LEGEND - PROPERTY SERVICE CONNECTIONS**

WATER - POLY SERVICE FROM WATER MAIN, METER BOX & COVER INSTALLED. BUILDER TO MAKE APPLICATION TO LOGAN CITY COUNCIL FOR METER ASSEMBLY SUPPLY AND INSTALLATION. WHERE WATER METER IS LOCATED BEHIND RETAINING WALL, 25mm POLYPIPE WILL BE SUPPLIED UNDER WALL INTO LOT AND WILL BE MARKED WITH 900X50X25 HW STAKE LABELLED "WATER".

SEWER - CAPPED Ø100 PVC PIPE (BURIED MAX 1.5m). MARKED WITH 40Ø ORANGE PVC CONDUIT SECURELY TAPED TO H.W. STAKE AT SURFACE (BURIED TO CAPPED PIPE). CONDUIT LABELLED "SEWER."

ROOFWATER - CONNECTION LOCATION CAN BE EITHER FRONT OF LOT VIA KERB ADAPTOR OUTLET TO ROAD, OR REAR OF LOT INTO ROOFWATER DRAINAGE PIPE VIA PIT. CAPPED PVC Ø100 PIPES (BURIED MAX 1.5m) MARKED WITH 900x50x25 HW STAKE LABELLED "ROOFWATER."

RETAINING WALL SUB-SOIL DRAINAGE - OUTLET POINT TO LOT FOR RETAINING WALL SUB-SOIL DRAINAGE TO BE CONNECTED TO YARD DRAINAGE BY BUILDER UNLESS REAR WALL CAN BE DISCHARGED THROUGH THE SUBSOIL ON A SIDE BOUNDARY ON THE LOW SIDE. Ø100 NON-SLOTTED AGG PIPE CAPPED AND TERMINATED 200m ABOVE SURFACE. PVC DUCT TAPED TO 900x50x25 HW STAKE LABELLED "RETAINING WALL SUBSOIL OUTLET".

TELECOMMUNICATIONS/NBN - PVC CONDUIT (BURIED APPROX 300mm), MARKED WITH

**ELECTRICITY** - ELECTRICITY PILLAR EXISTS IN ROAD VERGE. BUILDER TO MAKE APPLICATION WITH ENERGY PROVIDER FOR SERVICE INSTALLATION TO LOT. WHERE ELECTRICITY PILLAR IS LOCATED BEHIND RETAINING WALL, CONDUIT WILL BE SUPPLIED UNDER WALL INTO LOT AND WILL BE MARKED WITH 900x50x25 HW STAKE LABELLED "ELECTRICITY".

**GAS** - GAS MAIN EXISTS IN ROAD VERGE. BUILDER/HOME OWNER TO MAKE APPLICATION TO GAS PROVIDER FOR SERVICE INSTALLATION

SERVICE TERMINATION POINT MARKER. 900x50x25 HW STAKE, OR 40Ø ORANGE PVC CONDUIT STAKE