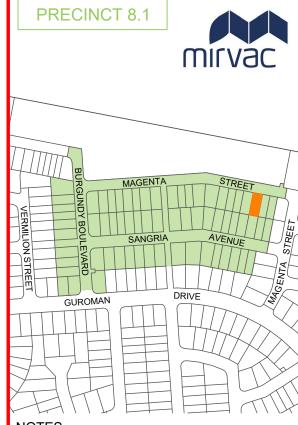

## Disclosure Plan for Proposed Lot 4563 on SP348261

SCALE @A3 1:200 - LENGTHS ARE IN METRES

12

Described as part of Lot 9003 on SP344913 Existing Title Reference: 51362014

16

18

22

Locality of Greenbank (Logan City Council)

Level Datum: AHD der. Origin of Levels: PSM 203673 RL of Origin: 54.070 Contour Interval: 0.25m

Dwg No. 7598 S 69 DP A 4563

Saunders Havill Group Pty Ltd ABN 24 144 972 949 Brisbane / Springfield head office 9 Thompson St Bowen Hills Q 4006 phone 1300 123 SHG web www.saundershavill.com