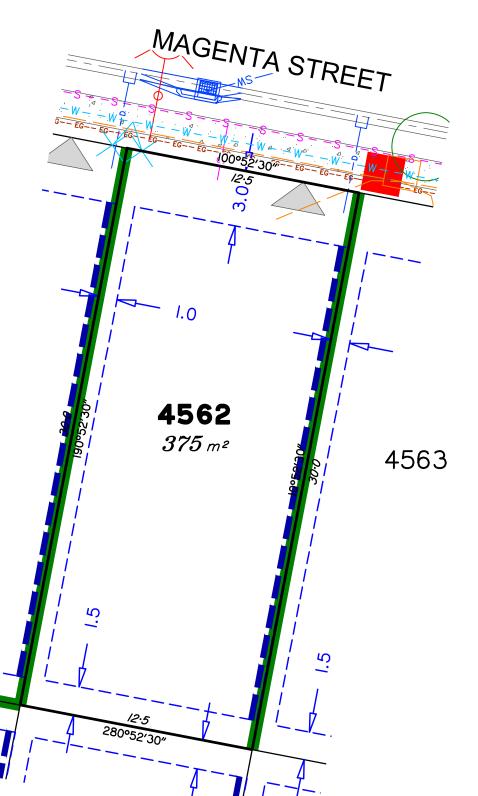

PRECINCT 8.1

## **NOTES**

- 1. The lot boundaries & area shown hereon were not marked at the time of publication and have been determined from calculated dimensions supplied by Saunders Havill Group.
- 2. Services shown hereon have been plotted from the latest design information available at the time of publication. The relevant authorities and/or service provider should be contacted for "As Constructed" or DBYD information prior to any design and/or construction of any structure.
- 3. These notes form an integral part of this plan. This plan may not be reproduced unless these notes are included. If others use this information, they should be advised of its purpose and limitations.
- 4. Services design information supplied by Premise Civil Engineers & Robin Russell & Associates Electrical Engineers. Landscape and Plan of Development information supplied by Urbis.

## **LEGEND**

## Services & Features — F — — Electrical (Stand Alone Trench)

Electrical & Gas Shared Trench Gas (Stand Alone Trench) NBN Sewer Line / Manhole Stormwater Line / Manhole

Roofwater Line / Pit / Kerb Adaptor Water Proposed Retaining Wall

Acoustic Fence (To be constructed by Mirvac) Feature Fence (To be constructed by Mirvac) Stormwater Gully Pit

20

Streetlight Electrical Pillar

NBN Pit Water Meter Box (Meter by Owner/Builder)

Street Tree

Approved Plan of Development - Envelope Plan and Design Criteria

Built-to-Boundary Wall

Buildings will require acoustic design to upper floors only

Buildings will require acoustic design to the ground and upper floors

4529

SCALE @A3 1:200 - LENGTHS ARE IN METRES 0 2 12 14 16

Services & Other Features Plan for Proposed Lot 4562 on SP348261

Locality of Greenbank (Logan City Council)

Scale @A3 1: 200

Dwg No. 7598 S 72 AD A 4562