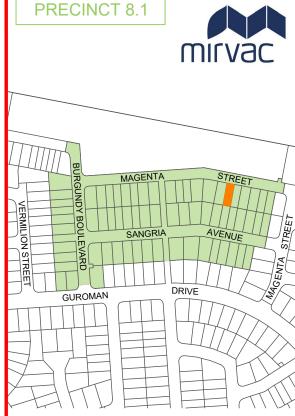

## Disclosure Plan for Proposed Lot 4560 on SP348261

14

16

18

SCALE @A3 1:200 - LENGTHS ARE IN METRES

12

لسنسنا 0

2

Described as part of Lot 9003 on SP344913 Existing Title Reference: 51362014

Locality of Greenbank (Logan City Council)

Level Datum: AHD der. Origin of Levels: PSM 203673 RL of Origin: 54.070 Contour Interval: 0.25m