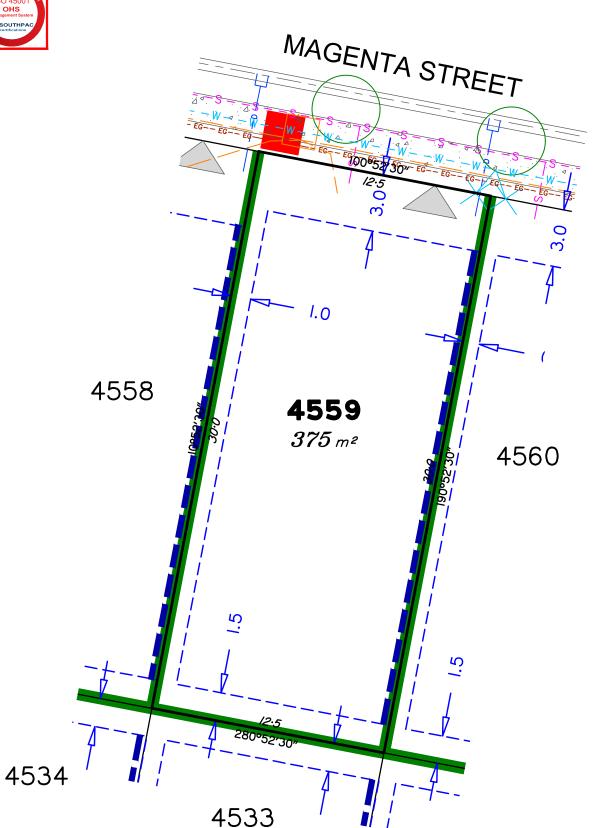

This information is compiled from design plans only, unless

4532

Services & Other Features Plan for Proposed Lot 4559 on SP348261

Scale @A3 1: 200 Dwg No. 7598 S 72 AD A 4559

Locality of Greenbank (Logan City Council)